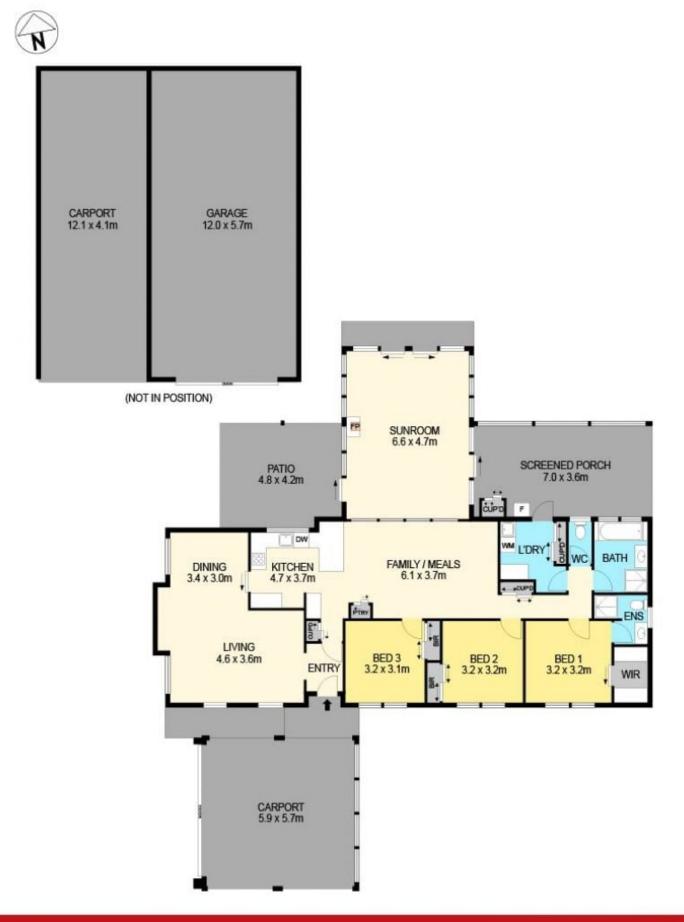

Upon entry, you'll find a thoughtfully designed layout featuring three bedrooms. The master suite includes an ensuite and a walk-in robe. The heart of the home is the open-plan living, dining, and kitchen area, where functionality meets elegance. The kitchen is a chef's dream, equipped with a gas cooktop, dishwasher, ample storage, and generous bench space, making meal preparation a delight. The central family bathroom, complete with a bath and shower, adds a touch of luxury to everyday living, complemented by a separate WC for adde

Blaise Newnham 5331 2233 0423175643

Elijah Tong 5331 2233 0437 900 972

DISCLAIMER

PLANS SHOWN ARE FOR MARKETING PURPOSES ONLY, ALL DIMENSIONS ARE APPROXIMATE AND NOT TO SCALE, THEY ARE SUBJECT TO ERRORS AND INACCURACIES AND NO LIABILITY WILL BE ACCEPTED. INTERESTED PARTIES SHOULD MAKE THEIR OWN INQUIRES.