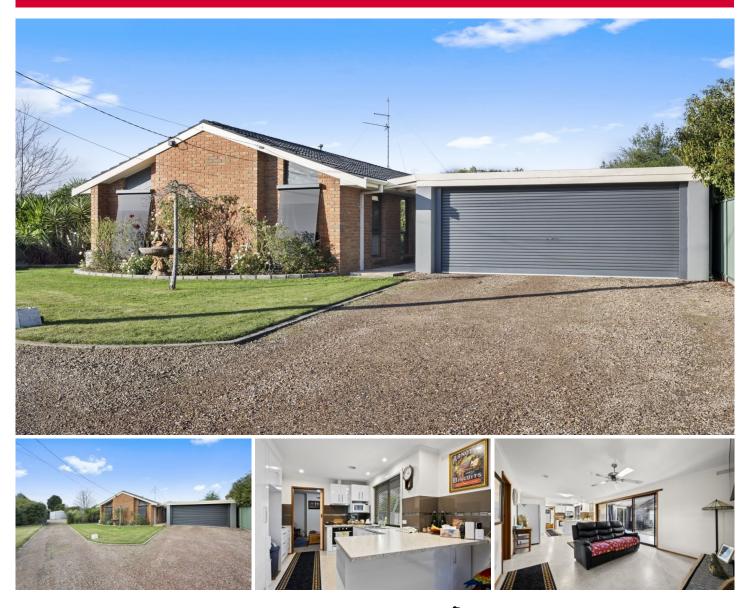

## 4 Earls Square Delacombe VIC

Step into the epitome of family living with this extraordinary, expansive home situated on a sprawling 1464 m<sup>2</sup> (approx.) allotment in a tranquil court of a prime location. This residence perfectly blends space, style, and convenience, offering easy access to schools, Delacombe Town Centre, medical facilities, shops, and the CBD.

Upon entry, you'll find a thoughtfully designed layout featuring three bedrooms. The master suite includes an ensuite and a walk-in robe. The heart of the home is the open-plan living, dining, and kitchen area, where functionality meets elegance. The kitchen is a chef's dream, equipped with a gas cooktop, dishwasher, ample storage, and generous bench space, making meal preparation a delight. The central family bathroom, complete with a bath and shower, adds a touch of luxury to everyday living, complemented by a separate WC for adde