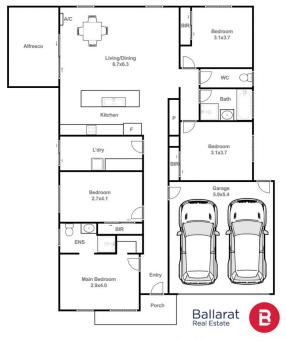

## **16 O'Brien Drive Alfredton VIC**

Located in the desirable suburb of Alfredton this recently built family home offers modern comforts and convenience. Being within the Ballarat High School catchment zone and close to Delacombe Town Centre and Lucas Shopping Centre, the location offers easy access to shopping, dining, and other amenities. The home features four spacious bedrooms, including a master suite with a walk-in robe and ensuite, while the remaining bedrooms are equipped with built-in robes. The home includes two well-appointed bathrooms, with the main bathroom offering both a separate bath and shower. The heart of the home is its open-plan living, kitchen, and dining area, perfect for family gatherings and entertaining. The kitchen is designed with contemporary finishes and includes stainless steel appliances and a dishwasher. The home ensures year-round comfort with central heating a ...

## 16 O'Brien Drive Alfredton

Dominic Morrison 0409 557 461

This plan is for illustrative purposes only, floor plan proportions and scale are approximate. Plan prepared by PLP Ballarat © 2024 for Ballarat Real Estate.