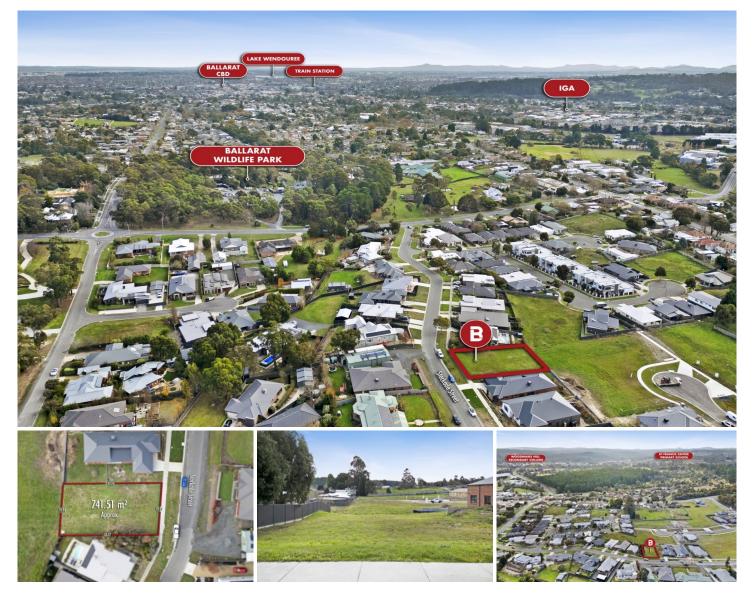

## **19 Stockade Street Ballarat East VIC**

Set in a charming, family-friendly Ballarat estate, we are excited to offer this spectacular allotment. Larger blocks are in high demand and increasingly rare, making this fully serviced 741m<sup>2</sup> allotment a valuable find with ample space. This property offers a great lifestyle, surrounded by quality homes and within walking distance to Ballarat Wildlife Park and other amenities. The location provides convenient access to the CBD, proximity to primary and secondary schools, and easy access to the Western Highway for commuters.

Price : \$295,000 - \$320,000

- Land Size : 741 sqm
  - - : https://www.ballaratrealestate.com.au/sale/v ic/ballarat-western-district/ballarat-east/resid ential/land/8042139

View

**Oscar Currell** 03 53312233 0499 070 759