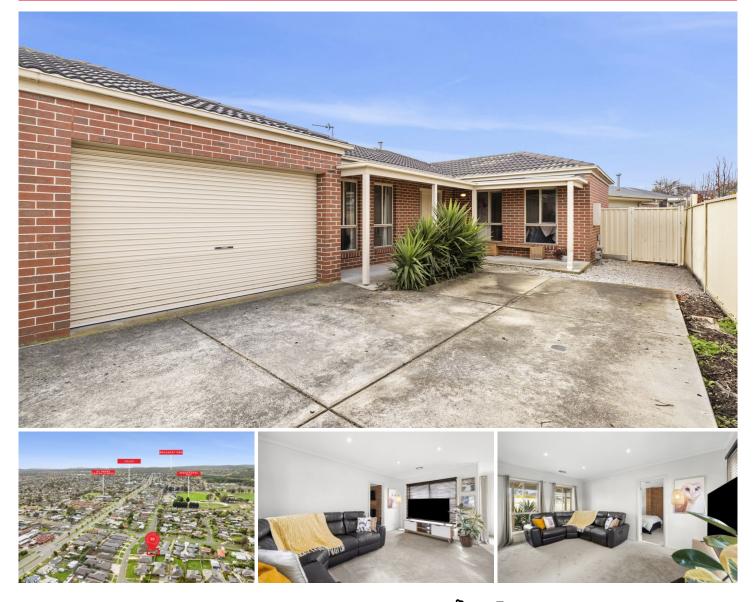

## 22 Westcliffe Crescent Sebastopol VIC

Step inside this attractive and well-maintained townhouse and be overwhelmed by its pleasant decor and low-maintenance living. This residence offers three bedrooms, each with built-in robes, all serviced by a tasteful bathroom featuring a separate shower. The home boasts a light-filled open-plan living and dining area, complemented by a well-equipped kitchen with ample cupboard and bench space. Additional features include gas central heating, a dishwasher, modern blinds, a spacious storage shed with built-in cupboards, and a low-maintenance landscaped yard with an outdoor entertaining area. Instantly appealing, this stylish and modern home is located on its own title and offers easy access to shops, schools, and public transport. An ideal investment, this presentation-perfect property is not to be missed.