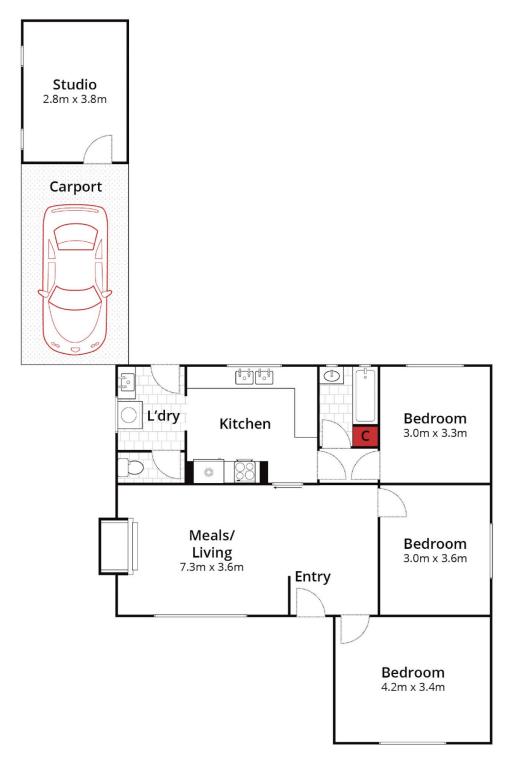

The main feature of this home is the huge block of land that has potential for development (STCA). Discover the perfect blend of character and modern convenience in this charming three-bedroom home. Each bedroom offers generous space, ideal for a growing family or hosting guests. The updated kitchen, complete with a dishwasher, ample cupboard space, and a gas oven and stove. The contemporary bathroom and efficient gas central heating throughout the home ensure comfort and style year-round. Step outside to find a long driveway leading to a single-car carport, providing ample parking. The expansive rear yard is perfect for family activities and outdoor entertaining. Additionally, a separate bun ...

Approx House Area 85m²
Approx Land Area 859m²

Whilst bwrm.com.au has made every attempt to ensure the accuracy of the floor plan contained here, measurements are approximate and no responsibility is taken for any error, omission, or mis-statement. This plan is for illustrative purposes only.