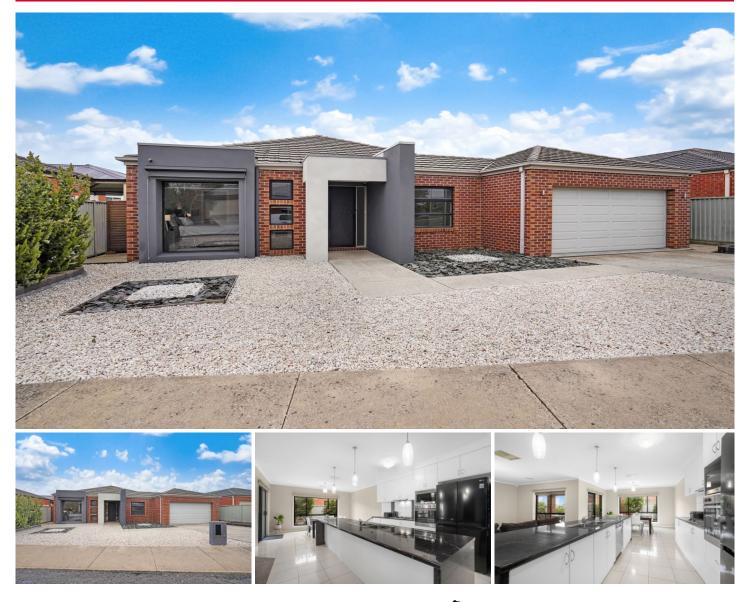

## **38 Dorset Drive Alfredton VIC**

Introducing this truly exceptional family home in a prime location, occupying approximately 758m2, just a short drive from Ballarat CBD. Its strategic placement ensures convenient access to schools, shops, sporting fields and essential amenities, facilitating a comfortable lifestyle for residents. With four well-sized bedrooms, three living spaces, and a spacious open kitchen, this generously proportioned property is the epitome of an ideal family home. The master bedroom boasts a generous walk-in robe and ensuite. Adjacent to the entrance, a study or additional bedroom adds versatility to the home. The open-plan kitchen features an island bench, plenty of cupboard space and quality appliances. The meals area seamlessly connects to the undercover outdoor patio area, perfect for entertaining guests all seasons. A separate kid's retreat, centrally located to t ...

4 🛤 2 🚔 2 🚘

View

Land Size : 758 sqm

: https://www.ballaratrealestate.com.au/sale/v ic/ballarat-western-district/alfredton/residenti al/house/8042170

David Morrison 5331 2233 0438 342 227

Chelsea Skewes 5331 2233 0448913072