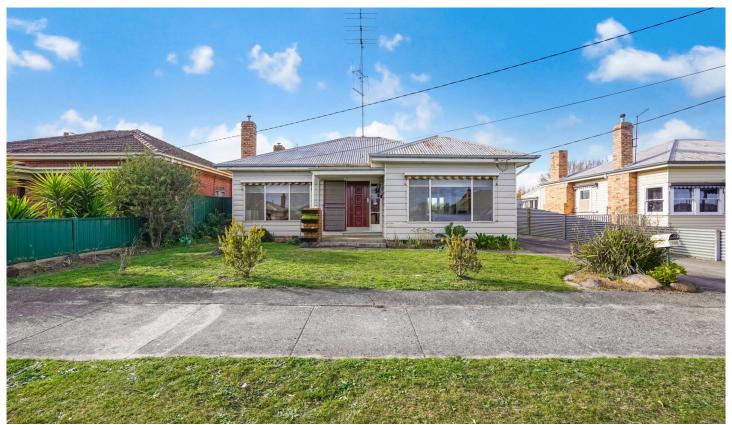

## 145 Spencer Street Sebastopol VIC

Situated on a large block of approximately 816sqm, this three bedroom home is perfectly located close to the new Sebastopol Coles, local schools and public transport. Generously sized rooms and living spaces, an open plan kitchen and dining area and a bungalow come home office at the rear of the home combine to ensure the buyer of this home has plenty of room and flexible living areas. With the house positioned toward the front of the block, the expansive rear yard is perfect for family life or the avid gardener with an assortment of fruit trees already established. The large shed in the backyard gives plenty of storage and workshop space or even allows for an undercover games area. The home is serviced by a gas log fireplace, split system heating and cooling as well as electric Nobo heaters throughout. Take advantage of this incredible opportunity today by ...

3 📭 1 🔓 2 🗬

**Price** : \$ 400,000 **Land Size** : 816 sqm

View : https://www.ballaratrealestate.com.au/sale/v

ic/ballarat-western-district/sebastopol/reside

ntial/house/8042246

Richard Gent 5331 2233 0427 536 062