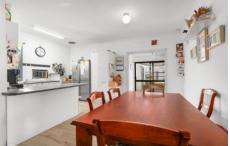

## 145 Spencer Street Sebastopol VIC

Situated on a large block of approximately 816sqm, this three bedroom home is perfectly located close to the new Sebastopol Coles, local schools and public transport. Generously sized rooms and living spaces, an open plan kitchen and dining area and a bungalow come home office at the rear of the home combine to ensure the buyer of this home has plenty of room and flexible living areas. With the house positioned toward the front of the block, the expansive rear yard is perfect for family life or the avid gardener with an assortment of fruit trees already established. The large shed in the backyard gives plenty of storage and workshop space or even allows for an undercover games area. The home is serviced by a gas log fireplace, split system heating and cooling as well as electric Nobo heaters throughout. Take advantage of this incredible opportunity today by ...