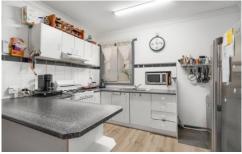

## 145 Spencer Street Sebastopol VIC

Situated on a large block of approximately 816sqm, this three bedroom home is perfectly located close to the new Sebastopol Coles, local schools and public transport. Generously sized rooms and living spaces, an open plan kitchen and dining area and a bungalow come home office at the rear of the home combine to ensure the buyer of this home has plenty of room and flexible living areas. With the house positioned toward the front of the block, the expansive rear yard is perfect for family life or the avid gardener with an assortment of fruit trees already established. The large shed in the backyard gives plenty of storage and workshop space or even allows for an undercover games area. The home is serviced by a gas log fireplace, split system heating and cooling as well as electric Nobo heaters throughout. Take advantage of this incredible opportunity today by ...