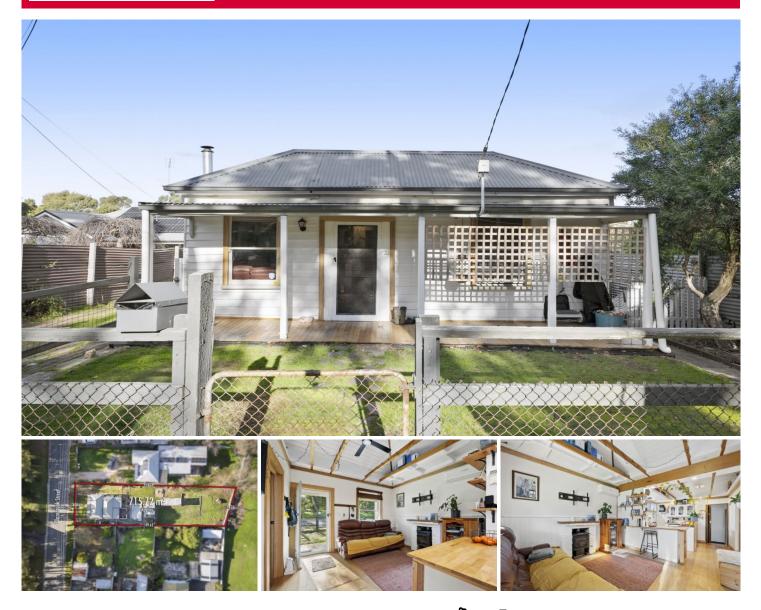

## 22 Glazebrook Street Ballarat East VIC

Nestled in the historic Ballarat East, this charming miners cottage sits on a generous 716 m2 (approx) plot, offering potential for further development (STCA). With its prime location, you can easily stroll to St. Alipius Parish, the Eureka Stockade, and all the vibrant offerings of the Ballarat CBD. Plus, convenient access to the Western Freeway makes commuting a breeze. The home greets you with a classic weatherboard facade and an inviting front veranda. Lush lawns and stepping stone paths lead you to the front door, setting a picturesque scene. Inside, you'll find two cozy bedrooms sharing a well-appointed bathroom/laundry area, complete with a shower, sink, toilet, and space for a washing machine. The open-plan layout ensures seamless connectivity throughout the home. The living area is a perfect retreat, featuring a wood fire and air conditioning for ye ...

## 2 🎮 1 🚔 1 🚘

View

- **Price** : \$ 395,000
- Land Size : 716 sqm
  - : https://www.ballaratrealestate.com.au/sale/v ic/ballarat-western-district/ballarat-east/resid ential/house/8042288

Lachlan Sylvia 03 53312233 0458 068 234