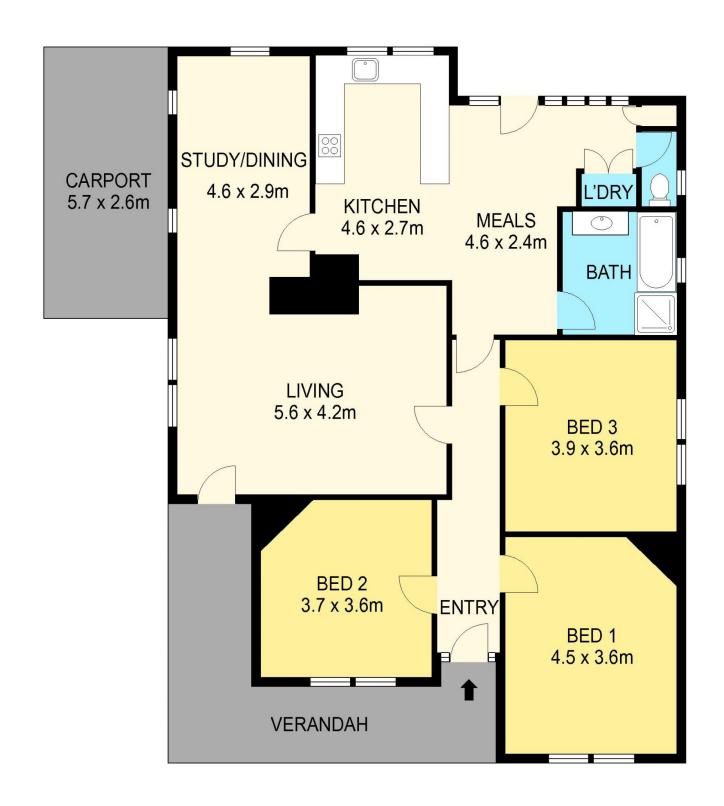

t moments away, making this the ideal spot for a thriving family. From the first glance, you'll be enchanted by the north-facing weatherboard facade, complete with a wrap-around veranda, well-manicured front gardens featuring roses and hedging, lush lawns, and brick paving leading to the front door. All set behind a classic white picket fence, this home exudes timeless street appeal. As soon as you step through the front door, you are greeted with beautiful lead-light windows, polished timber flooring, soaring ceilings, chandeliers, large t ...

3 📭 1 🖺 2 🗬

**Price**: \$745,000 - \$785,000

View: https://www.ballaratrealestate.com.au/sale/vic/ba llarat-western-district/newington/residential/hous

e/8042289



Lachlan Sylvia 03 53312233 0458 068 234



Chris Just 5331 2233 0438 235 293