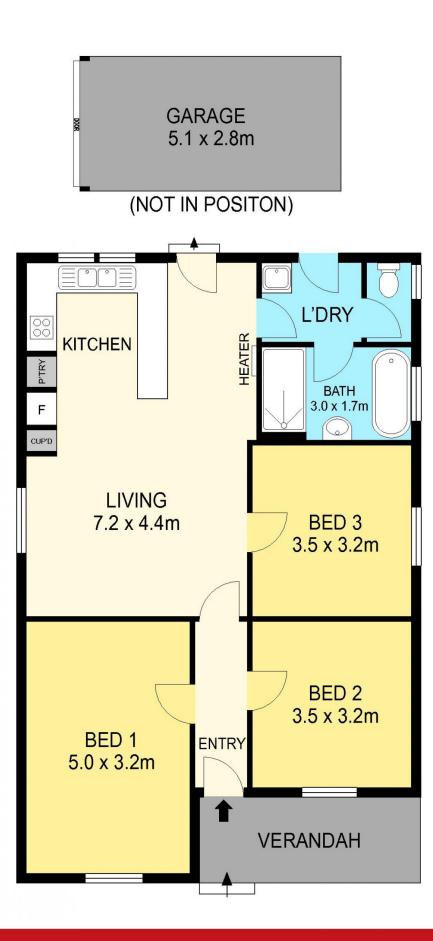

Main home features;

- Three spacious bedrooms, two with ceiling fans, and one with a built-in robe.

- Family bathroom boasts a stylish vanity, a freestanding bath, a spacious shower, and a separate toilet for added

Lachlan Sylvia 03 53312233 0458 068 234

David Morrison 5331 2233 0438 342 227

DISCLAIMER

PLANS SHOWN ARE FOR MARKETING PURPOSES ONLY, ALL DIMENSIONS ARE APPROXIMATE AND NOT TO SCALE. THEY ARE SUBJECT TO ERRORS AND INACCURACIES AND NO LIABILITY WILL BE ACCEPTED. INTERESTED PARTIES SHOULD MAKE THEIR OWN INQUIRES.