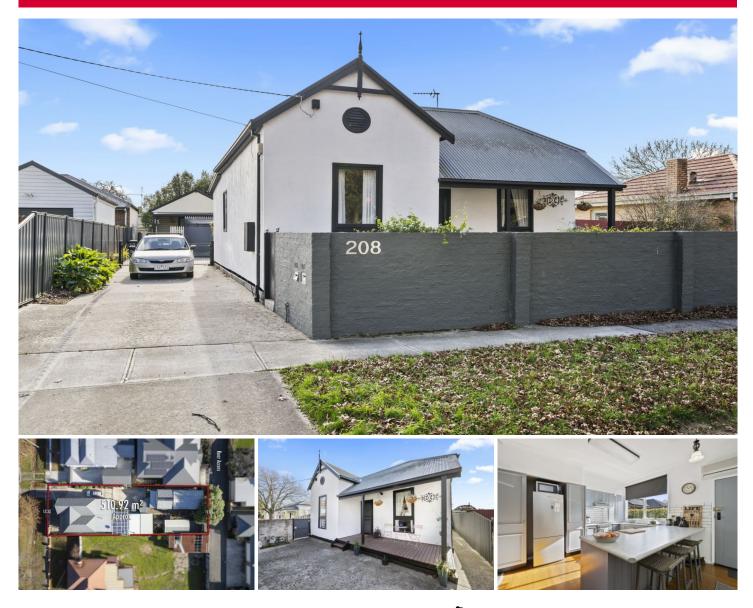

## 208 & 208A La Trobe Street Redan VIC

Nestled in the charming neighborhood of Redan, these two renovated dwellings sit on a spacious 511m2 (approx) plot of land, offering a perfect blend of modern comfort and classic charm. Located just moments from the vibrant Ballarat CBD, you'll enjoy easy access to retail shopping, supermarkets, hospitals, essential services, and top-rated schools. This prime location ensures that everything you need is within reach, making it an ideal place to call home.

Main home features;

- Three spacious bedrooms, two with ceiling fans, and one with a built-in robe.

- Family bathroom boasts a stylish vanity, a freestanding bath, a spacious shower, and a separate toilet for added

| 4 🛤 2 🛱 | 4 🗬 |
|---------|-----|
|---------|-----|

View

| Price | :\$600 | ),000 |
|-------|--------|-------|
| Price | :\$600 | ),000 |

- Land Size : 511 sqm
  - : https://www.ballaratrealestate.com.au/sale/v ic/ballarat-western-district/redan/residential/ house/8042291