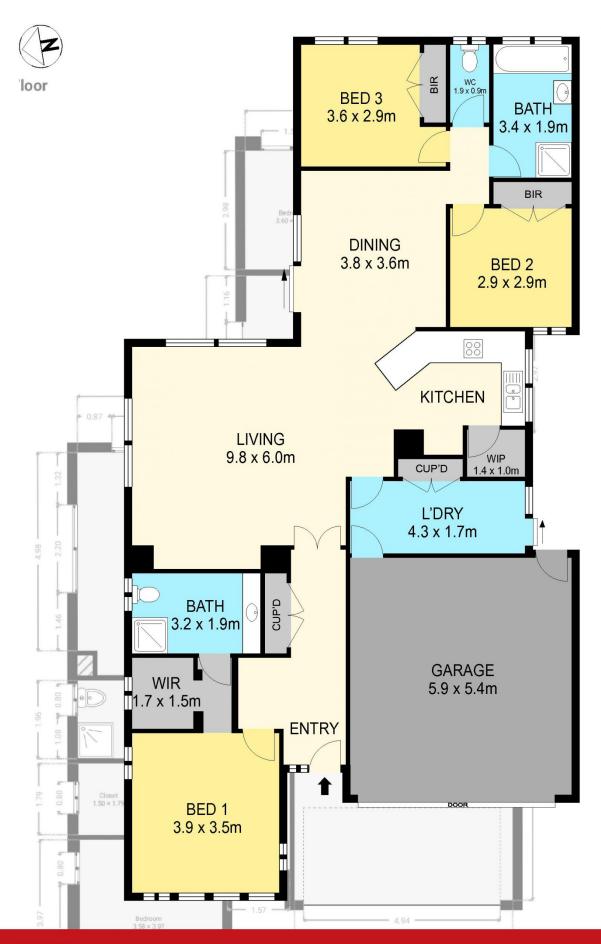

## 15 Cecile Court Ballarat East VIC

Situated close to the Ballarat Wildlife Park, shops schools and easy access to the western Hwy. This Three Bedroom home is more than meets the eye, the property is simply a cut above the rest, plantation shutters, established gardens and nothing to do but move in and enjoy. The property has a large master with en-suite and walk in robe at the front, as you walk inside you are greeted by a grand hallway leading to the large open plan kitchen dining and lounge area with galaxy granite benchtops. This Home is vacant and perfect for any buyer Call Blaise Newnham today 0423 175 643