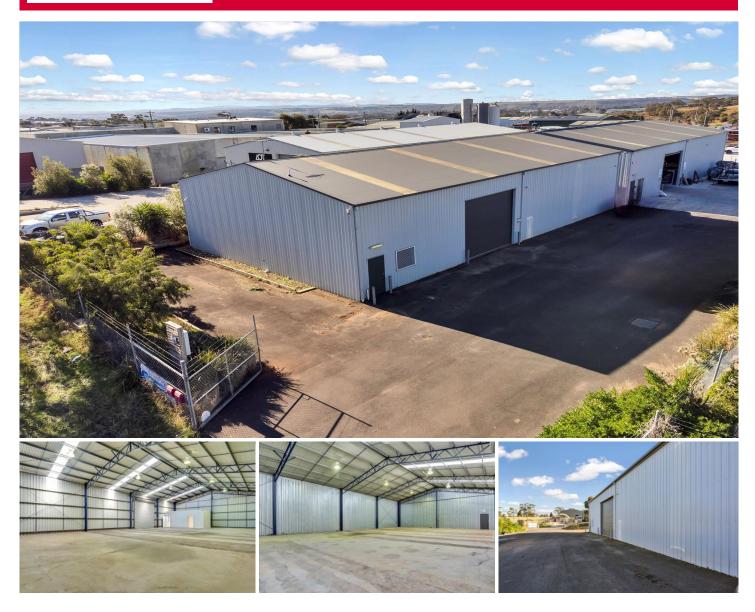

## 1/5 Kennedy Place Maddingley VIC

Rare opportunity to secure a 350 square metre (approx), factory in Kennedy Place Maddingley. Factory has Colorbond Roof & Cladding and Speed Panel boundary wall. There is a 4.5mtr wide by 4.0mtr high roller door and personal access door that leads into a front office area. There is also an internal bathroom area. Set on a secure, fully fenced block, with only one other factory on the land.

Industrial 2 Zoning lends itself to many different uses.

A great factory for an Owner Occupier, Commercial Investor or for personal storage. Contact us today to organise an inspection.

## Building Size : 350 sqm

View

: https://www.ballaratrealestate.com.au/sa le/vic/west/maddingley/commercial/indu strial/8045111

1/5 KENNEDY PLACE

0