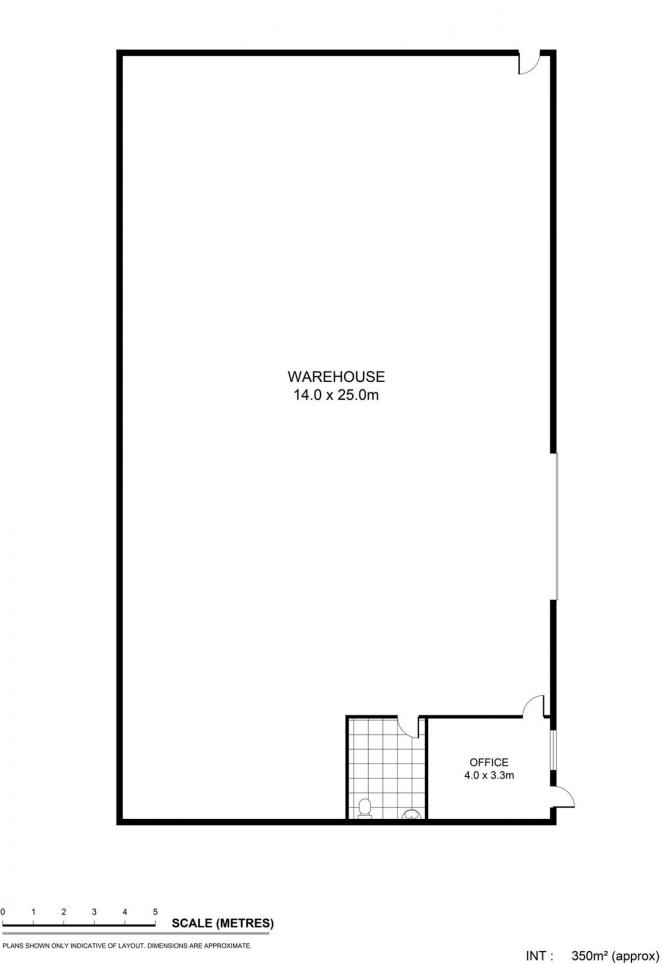

## 1/5 Kennedy Place Maddingley VIC

Rare opportunity to secure a 350 square metre (approx), factory in Kennedy Place Maddingley. Factory has Colorbond Roof & Cladding and Speed Panel boundary wall. There is a 4.5mtr wide by 4.0mtr high roller door and personal access door that leads into a front office area. There is also an internal bathroom area. Set on a secure, fully fenced block, with only one other factory on the land.

## Building Size : 350 sqm

View

: https://www.ballaratrealestate.com.au/sa le/vic/west/maddingley/commercial/indu strial/8045111

1/5 KENNEDY PLACE

0