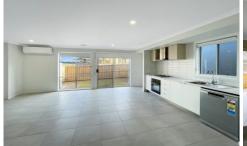

Two remaining bedrooms all of good size, all with built in robes. Open plan living/kitchen/dining area with built in pantry, dishwasher and 600mm stove cooktop and electric

3 😕 2 🔓 2 🖨

**View :** https://www.ballaratrealestate.com.au/lease/vic/b allarat-western-district/smythes-creek/residential/house/8047290