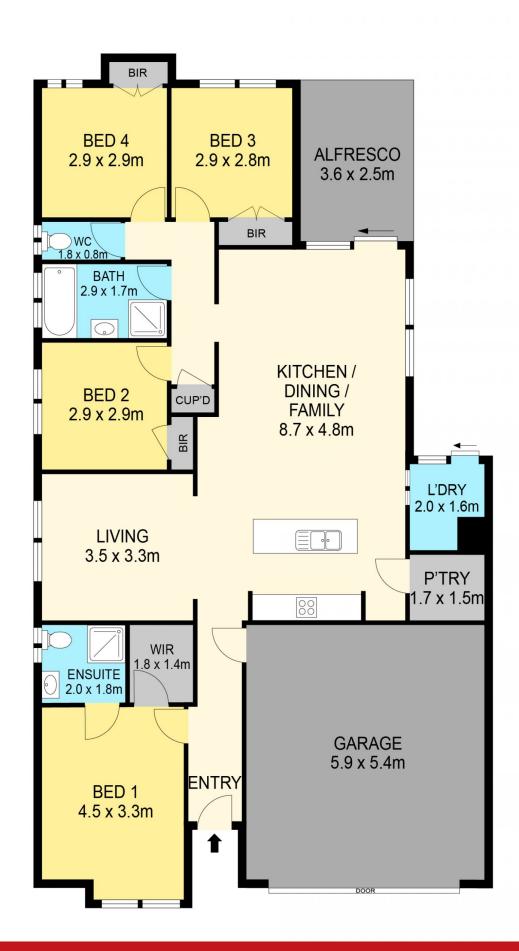

## 20 Cassowary Way Winter Valley VIC

Nestled within the newly developed and rapidly expanding Carringum Estate lies this modern family residence on a comfortable 411m2 (approx) plot of land. Positioned within walking distance to park lands and the upcoming Alluvium Retail Hub, offering a variety of restaurants, retail outlets, supermarkets, and essential services. Additionally, Coltman Plaza and Delacombe Town Centre are just moments away, while the home is also zoned for the prestigious Ballarat High School and Alfredton Primary School, making it an ideal setting for a growing family to flourish. Upon first impression, the home welcomes with a modern brick veneer facade adorned with rendered accents, meticulously landscaped lawns, and a double lock-up garage. Comprising a total of four bedrooms, the master suite includes with a walk-in robe and ensuite featuring a floating vanity, shower, and ...