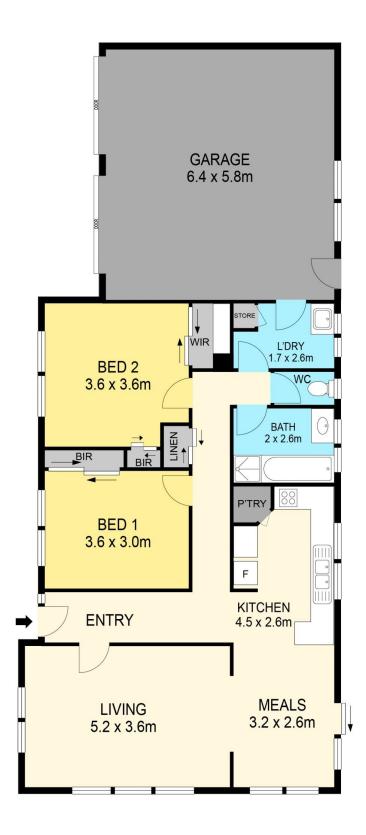

## 50 Victory Avenue Alfredton VIC

Nestled in the heart of the Alfredton community, this meticulously maintained home rests on a spacious 609m² (approx) allotment. Perfectly positioned within walking distance to schools, shops, Victoria Park, Lake Wendouree, the Botanic Gardens, and just a short drive to Ballarat CBD and Lucas Town Centre, this location is ideal for convenient living. The home's brick veneer facade, double lock-up garage, and manicured front gardens create a lasting first impression. Inside, you'll find two generous bedrooms, one with a built-in robe and the other with a walk-in robe both sharing a well-appointed bathroom featuring a shower, built-in bath, and vanity, with a separate toilet nearby for added convenience. The spacious lounge room offers a welcoming space for family gatherings, seamlessly connecting to the kitchen and dining area, perfect for shared meals and e ...