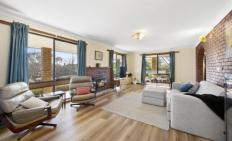

## 18 Sayle Street Sebastopol VIC

Nestled in the heart of Sebastopol, this charming home sits on a generous 820m² (approx) plot. Its prime location offers walking access to supermarkets, schools, medical facilities, eateries, essential amenities, and scenic walking trails, making it an ideal spot for a thriving family. The home features a charming brick veneer facade and a wraparound front veranda, complemented by well-established gardens and a driveway with ample off-street parking. Inside, the house is bathed in natural light and boasts three spacious bedrooms, each with built-in robes with the master suite boasting private ensuite. The well-appointed family bathroom includes a shower, vanity, built-in bath, and a nearby separate toilet. The front lounge room exudes warmth and character with its fireplace, brick feature wall, and wall lighting. A seamless brick archway connects the lounge ...