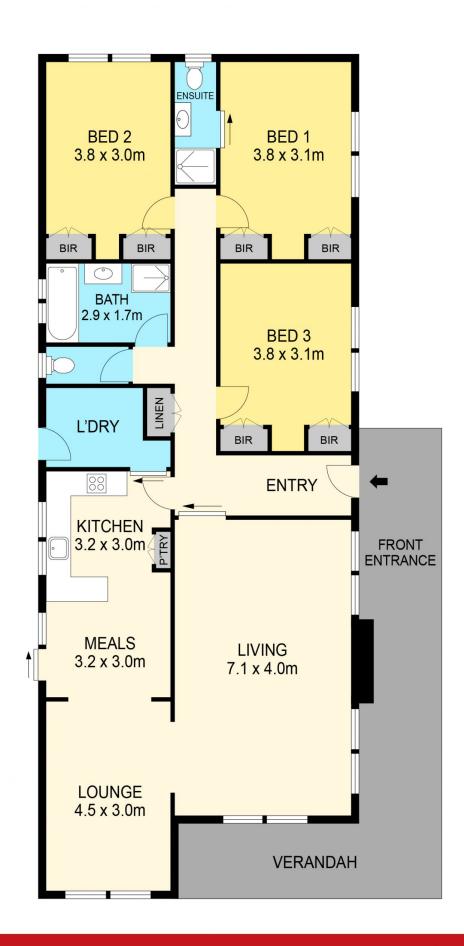

## 18 Sayle Street Sebastopol VIC

Nestled in the heart of Sebastopol, this charming home sits on a generous 820m² (approx) plot. Its prime location offers walking access to supermarkets, schools, medical facilities, eateries, essential amenities, and scenic walking trails, making it an ideal spot for a thriving family. The home features a charming brick veneer facade and a wraparound front veranda, complemented by well-established gardens and a driveway with ample off-street parking. Inside, the house is bathed in natural light and boasts three spacious bedrooms, each with built-in robes with the master suite boasting private ensuite. The well-appointed family bathroom includes a shower, vanity, built-in bath, and a nearby separate toilet. The front lounge room exudes warmth and character with its fireplace, brick feature wall, and wall lighting. A seamless brick archway connects the lounge ...