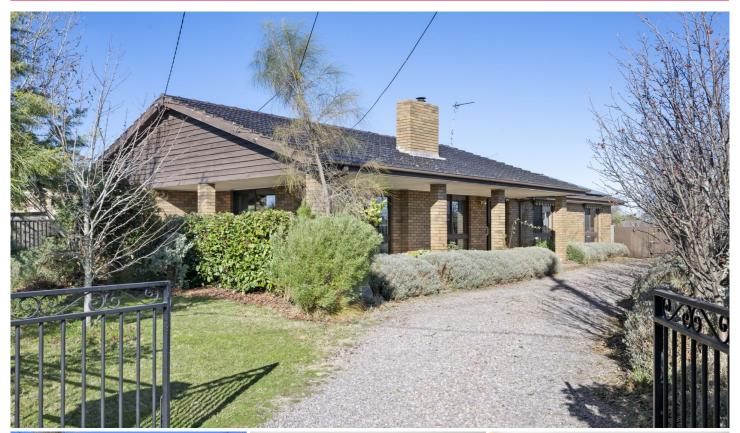

## 18 Sayle Street Sebastopol VIC

Nestled in the heart of Sebastopol, this charming home sits on a generous 820m² (approx) plot. Its prime location offers walking access to supermarkets, schools, medical facilities, eateries, essential amenities, and scenic walking trails, making it an ideal spot for a thriving family. The home features a charming brick veneer facade and a wraparound front veranda, complemented by well-established gardens and a driveway with ample off-street parking. Inside, the house is bathed in natural light and boasts three spacious bedrooms, each with built-in robes with the master suite boasting private ensuite. The well-appointed family bathroom includes a shower, vanity, built-in bath, and a nearby separate toilet. The front lounge room exudes warmth and character with its fireplace, brick feature wall, and wall lighting. A seamless brick archway connects the lounge ...