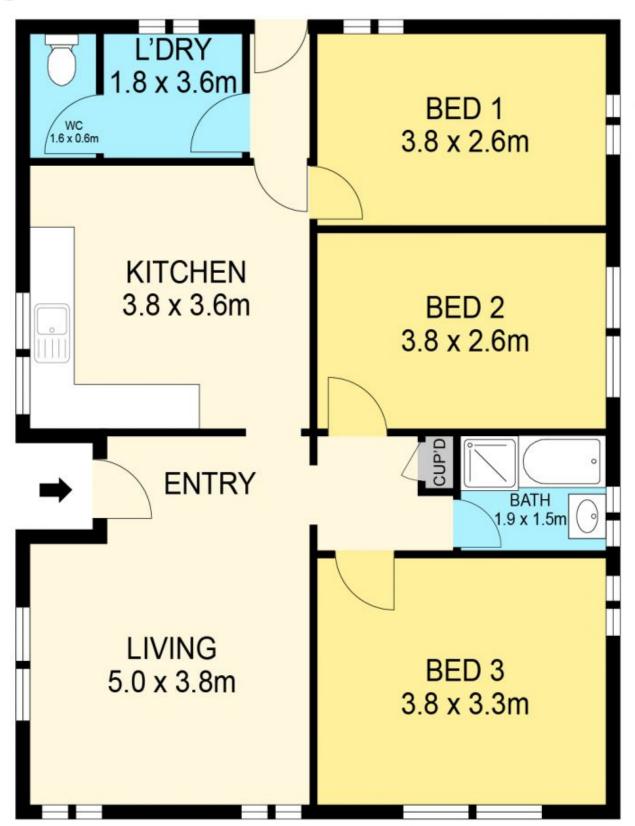

## 50 Maple Avenue Wendouree VIC

Discover the charm of this neat weatherboard home nestled in Wendouree, set on a generous 780m² (approx) plot. Located just a stone's throw from Stockland Wendouree, you'll enjoy easy access to retail stores, supermarkets, eateries, and medical centers. A short drive takes you to Lucas Town Centre and the vibrant Ballarat CBD, with seamless connectivity to the Western Freeway. This prime location offers both convenience and comfort. As you approach, the home's inviting weatherboard facade, lush lawns, and meticulously manicured gardens behind a classic picket fence creates an immediate sense of warmth and welcome. This home has seen recent upgrades including fresh paint and new blinds and curtains making it ready to move in. Inside, you'll find three cozy bedrooms sharing a well-appointed bathroom. The lounge room is perfect for family gatherings, while the ...