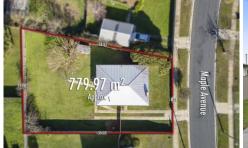

## 50 Maple Avenue Wendouree VIC

Discover the charm of this neat weatherboard home nestled in Wendouree, set on a generous 780m² (approx) plot. Located just a stone's throw from Stockland Wendouree, you'll enjoy easy access to retail stores, supermarkets, eateries, and medical centers. A short drive takes you to Lucas Town Centre and the vibrant Ballarat CBD, with seamless connectivity to the Western Freeway. This prime location offers both convenience and comfort. As you approach, the home's inviting weatherboard facade, lush lawns, and meticulously manicured gardens behind a classic picket fence creates an immediate sense of warmth and welcome. This home has seen recent upgrades including fresh paint and new blinds and curtains making it ready to move in. Inside, you'll find three cozy bedrooms sharing a well-appointed bathroom. The lounge room is perfect for family gatherings, while the ...

3 📭 1 🖺 2 🗬

**Price** : \$ 335,000 **Land Size** : 780 sqm

View : https://www.ballaratrealestate.com.au/sale/v ic/ballarat-western-district/wendouree/reside

ntial/house/8048652

Lachlan Sylvia 03 53312233 0458 068 234