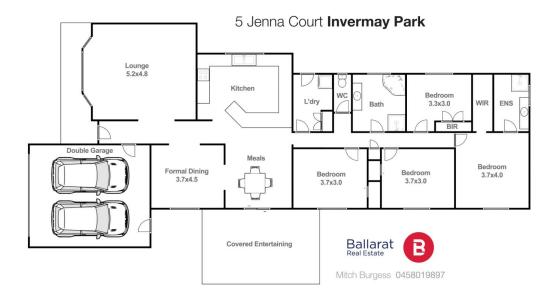

## 5 Jenna Court Invermay Park VIC

Positioned in a quiet court in the desirable Invermay Park area is this large, four bedroom brick home on an allotment of around 836m2 (approx). This location is sought after for its proximity to schools, shopping, parks, Midlands Golf Course and access to the Melbourne Freeway. Inside the property you will find four well sized bedrooms equipped with built in robes, while the master is complete with a walk in robe and ensuite. The kitchen is large with plenty of bench space and opens to the dining area. There are two spacious living areas, one at the front of the property features a large bay window that lets in the natural light and warmth with a view of the sun as it sets. The family bathroom has a spa bath and separate shower while there is also a full laundry with drying cupboard and walk in linen. The property has heating and cooling as well as an insta ...

This plan is for illustrative purposes only, floor plan proportions and scale are approximate. Plan prepared by PLP Ballarat © 2024 for Ballarat Real Estate.