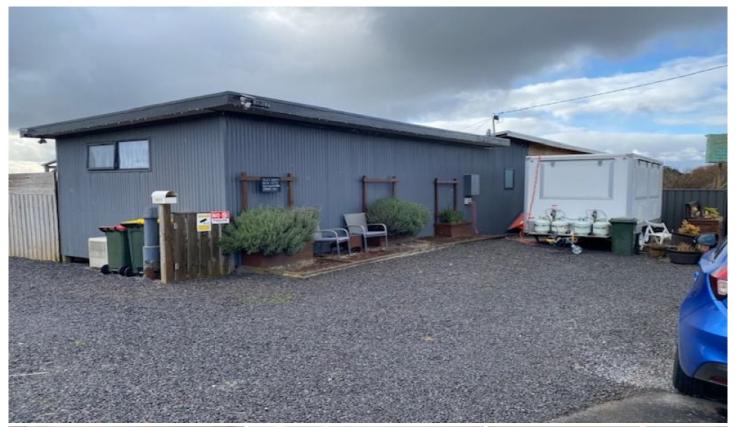

## 2817 Midland Highway Newlyn VIC

NOW BIG BRIGHT RENOVATED SPACE IDEAL FOR CONVERSION TO

RETAIL/ OFFICE/ SHOWROOM, STCA.

- ? Township zoning to give your use good flexibility
- ? Big block of 873m2 approx
- ? Perfectly located in centre Newlyn Village
- ? Mains water and Power Air- conditioned
- ? Good staff amenities
- ? Halfway between Creswick and Daylesford
- ? Take advantage of the great location on this busy Highway
- ? Create your vibrant business future in this PRIME location
- ? Ample off street space for parking and storage
- ? \$350,000 + gst if applicable

Price : \$350,000 + gst if applicable

Building Size : 150 sqm Land Size : 873 sqm

View : https://www.ballaratrealestate.com.au/sa

le/vic/ballarat-western-district/newlyn/co

mmercial/other/8056043

John Stevenson 5331 2233 0422659385