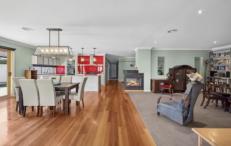

## **46 Hocking Avenue Mount Clear VIC**

This beautifully appointed expansive home sits on a generous allotment of approximately 931 square metres close to local schools, Federation University and local shops. Featuring four generously sized bedrooms, the master with ensuite and walk in robe, two large living spaces, study and a theatre room this home is ready to enjoy no matter what phase of life you're in. A modern kitchen with walk in pantry adjoins a beautiful dining space featuring a triple fronted gas log fire. Large bi-fold doors connect the dining area to an enclosed alfresco area with exposed aggregate concrete floor perfect for entertaining. An 8.2m x 7.5m (approx) shed at the rear of the block features a high roller door and is perfect for a caravan, workshop or recreation space. The shed also features a large lower level storage space. Outside, a cleverly designed and landscaped rear ya ...