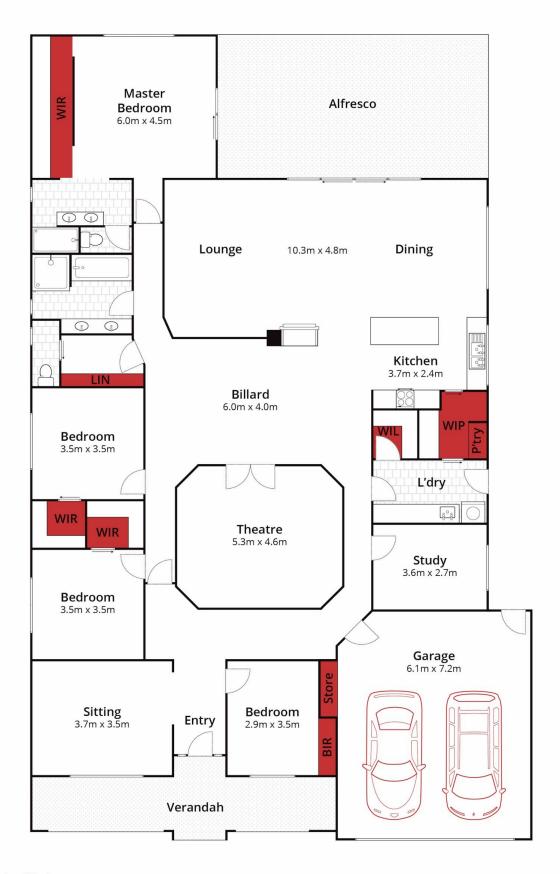

## **46 Hocking Avenue Mount Clear VIC**

This beautifully appointed expansive home sits on a generous allotment of approximately 931 square metres close to local schools, Federation University and local shops. Featuring four generously sized bedrooms, the master with ensuite and walk in robe, two large living spaces, study and a theatre room this home is ready to enjoy no matter what phase of life you're in. A modern kitchen with walk in pantry adjoins a beautiful dining space featuring a triple fronted gas log fire. Large bi-fold doors connect the dining area to an enclosed alfresco area with exposed aggregate concrete floor perfect for entertaining. An 8.2m x 7.5m (approx) shed at the rear of the block features a high roller door and is perfect for a caravan, workshop or recreation space. The shed also features a large lower level storage space. Outside, a cleverly designed and landscaped rear ya ...

4 🕒 2 📛 2 👄

**Price**: \$790,000 - \$840,000

View: https://www.ballaratrealestate.com.au/sale/vic/ba llarat-western-district/mount-clear/residential/hou

se/8068092

Richard Gent 5331 2233 0427 536 062

Approx House Area 321m²
Approx Land Area 929m²

Whilst **bwrm.com.au** has made every attempt to ensure the accuracy of the floor plan contained here, measurements are approximate and no responsibility is taken for any error, omission, or mis-statement. This plan is for illustrative purposes only.