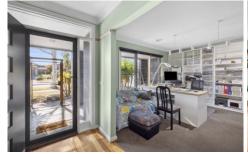

## **46 Hocking Avenue Mount Clear VIC**

This beautifully appointed expansive home sits on a generous allotment of approximately 931 square metres close to local schools, Federation University and local shops. Featuring four generously sized bedrooms, the master with ensuite and walk in robe, two large living spaces, study and a theatre room this home is ready to enjoy no matter what phase of life you're in. A modern kitchen with walk in pantry adjoins a beautiful dining space featuring a triple fronted gas log fire. Large bi-fold doors connect the dining area to an enclosed alfresco area with exposed aggregate concrete floor perfect for entertaining. An 8.2m x 7.5m (approx) shed at the rear of the block features a high roller door and is perfect for a caravan, workshop or recreation space. The shed also features a large lower level storage space. Outside, a cleverly designed and landscaped rear ya ...