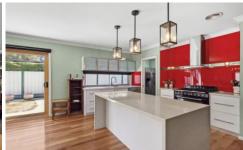

## **46 Hocking Avenue Mount Clear VIC**

This beautifully appointed expansive home sits on a generous allotment of approximately 931 square metres close to local schools, Federation University and local shops. Featuring four generously sized bedrooms, the master with ensuite and walk in robe, two large living spaces, study and a theatre room this home is ready to enjoy no matter what phase of life you're in. A modern kitchen with walk in pantry adjoins a beautiful dining space featuring a triple fronted gas log fire. Large bi-fold doors connect the dining area to an enclosed alfresco area with exposed aggregate concrete floor perfect for entertaining. An 8.2m x 7.5m (approx) shed at the rear of the block features a high roller door and is perfect for a caravan, workshop or recreation space. The shed also features a large lower level storage space. Outside, a cleverly designed and landscaped rear ya ...