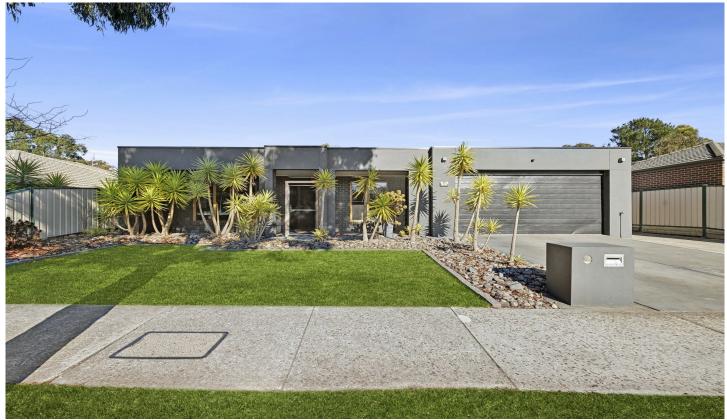

## **46 Hocking Avenue Mount Clear VIC**

This beautifully appointed expansive home sits on a generous allotment of approximately 931 square metres close to local schools, Federation University and local shops. Featuring four generously sized bedrooms, the master with ensuite and walk in robe, two large living spaces, study and a theatre room this home is ready to enjoy no matter what phase of life you're in. A modern kitchen with walk in pantry adjoins a beautiful dining space featuring a triple fronted gas log fire. Large bi-fold doors connect the dining area to an enclosed alfresco area with exposed aggregate concrete floor perfect for entertaining. An 8.2m x 7.5m (approx) shed at the rear of the block features a high roller door and is perfect for a caravan, workshop or recreation space. The shed also features a large lower level storage space. Outside, a cleverly designed and landscaped rear ya ...