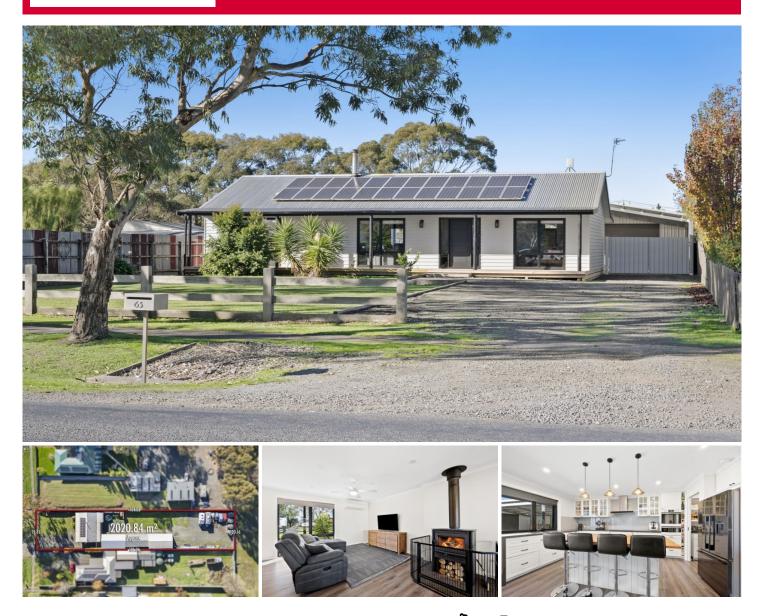

## 63 Warrenheip Road Warrenheip VIC

Nestled in the serene area of Warrenheip, this stunning family home sits on a generous 2020m2 (approx) plot, offering space and tranquility. Enjoy the convenience of being within walking distance to the local Primary Schooling and just a short drive to Ballarat CBD, with easy access to the Western Highway for effortless commuting. This charming weatherboard home welcomes you with a picturesque front veranda and lush, manicured lawns, while inside, you'll find sun-drenched rooms with modern upgrades and fixtures throughout, a great indication to what lies ahead. The home features three beautifully appointed bedrooms, all with ceiling fans and high end carpet. The master suite at the front is a true retreat, complete with his and hers walk-in robes and a stylish ensuite boasting feature tiles, a double walk-in shower, double vanity, and WC. The remaining two b ...

## 3 🛤 2 🚔 6 🚘

View

- Price : \$750,000 \$790,000
- Land Size : 2020 sqm

: https://www.ballaratrealestate.com.au/sale/v ic/ballarat-western-district/warrenheip/reside ntial/house/8068121

Lachlan Sylvia 03 53312233 0458 068 234