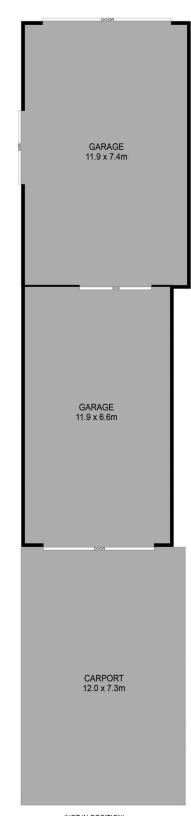

## 63 Warrenheip Road Warrenheip VIC

Nestled in the serene area of Warrenheip, this stunning family home sits on a generous 2020m2 (approx) plot, offering space and tranquility. Enjoy the convenience of being within walking distance to the local Primary Schooling and just a short drive to Ballarat CBD, with easy access to the Western Highway for effortless commuting. This charming weatherboard home welcomes you with a picturesque front veranda and lush, manicured lawns, while inside, you'll find sun-drenched rooms with modern upgrades and fixtures throughout, a great indication to what lies ahead. The home features three beautifully appointed bedrooms, all with ceiling fans and high end carpet. The master suite at the front is a true retreat, complete with his and hers walk-in robes and a stylish ensuite boasting feature tiles, a double walk-in shower, double vanity, and WC. The remaining two b ...

Chris Just 5331 2233 0438 235 293

DISCLAIMER

PLANS SHOWN ARE FOR MARKETING PURPOSES ONLY, ALL DIMENSIONS ARE APPROXIMATE AND NOT TO SCALE. THEY ARE SUBJECT TO ERRORS AND INACCURACIES AND NO LIABILITY WILL BE ACCEPTED. INTERESTED PARTIES SHOULD MAKE THEIR OWN INQUIRES.