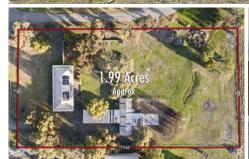

## 79 Masada Boulevard Winter Valley VIC

Situated in the sought-after area of Winter Valley in Ballarat, 79 Masada Boulevard presents an exceptional opportunity for development or a Business from home nest egg (STCA). This expansive approximately 2-acre allotment offers a range of possibilities, from residential land subdivision to the creation of detached dwellings or even a retirement village or Land Lease Community (LLC).

- This approximately 2-acre allotment, located in the prime area of Ballarat.
- Development opportunities (STCA) include residential land subdivision, detached dwellings, retirement village or Land Lease Community (LLC).
- Concept scheme for 18 lots in a prime Ballarat location.
- Existing 4-bedroom, 2-bathroom dwelling at the entrance of the allotment.
- A short stroll to the new Delacombe Town Centre (DTC).