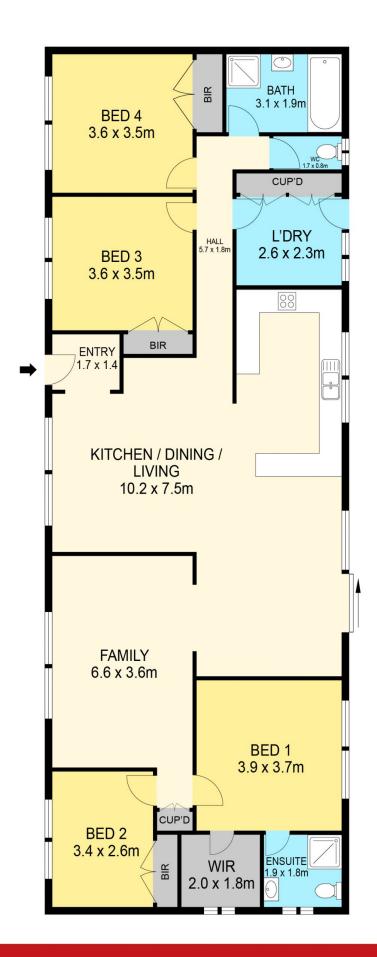

- This approximately 2-acre allotment, located in the prime area of Ballarat.
- Development opportunities (STCA) include residential land subdivision, detached dwellings, retirement village or Land Lease Community (LLC).
- Concept scheme for 18 lots in a prime Ballarat location.
- Existing 4-bedroom, 2-bathroom dwelling at the entrance of the allotment.
- A short stroll to the new Delacombe Town Centre (DTC).