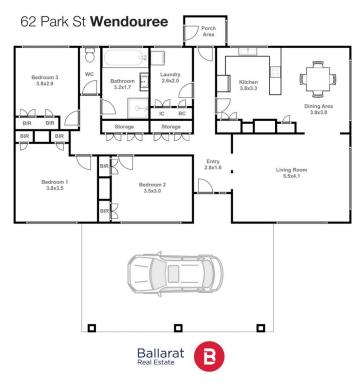

## 62 Park Street Wendouree VIC

This delightful home offers the perfect blend of comfort and convenience, located just a stone's throw away from the Wendouree Shopping Center. Walking distance to Ballarat Grammar and Wendouree Train station. This property boast:

Features include:

- ? Large lounge: is light filled and carpeted for warmth and comfort.
- ? Spacious bedrooms: All three bedrooms have built in robes and are well connected to the bathroom
- ? Central Heating System: Stay warm and cozy throughout the winter with the efficient central heating system.
- ? Ample Storage: Enjoy plenty of cupboard space and storage cabinets, ensuring a clutter-free living environment. ? Security Garage: Single lock up garage and plenty of further parking space.

3 📭 1 🖺 2 🗬

Land Size: 720 sqm

View : https://www.ballaratrealestate.com.au/lease/ vic/ballarat-western-district/wendouree/resid

ential/house/8070531

Izzy Read 5331 2233

Jay Kalogerakis 0430 200 663

This plan is for illustrative purposes only, floor plan proportions and scale are approximate. Plan prepared by PLP Ballarat © 2024 for Ballarat Real Estate.