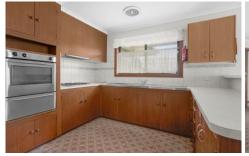

Features include:

- ? Large lounge: is light filled and carpeted for warmth and comfort.
- ? Spacious bedrooms: All three bedrooms have built in robes and are well connected to the bathroom
- ? Central Heating System: Stay warm and cozy throughout the winter with the efficient central heating system.
- ? Ample Storage: Enjoy plenty of cupboard space and storage cabinets, ensuring a clutter-free living environment. ? Security Garage: Single lock up garage and plenty of further parking space.