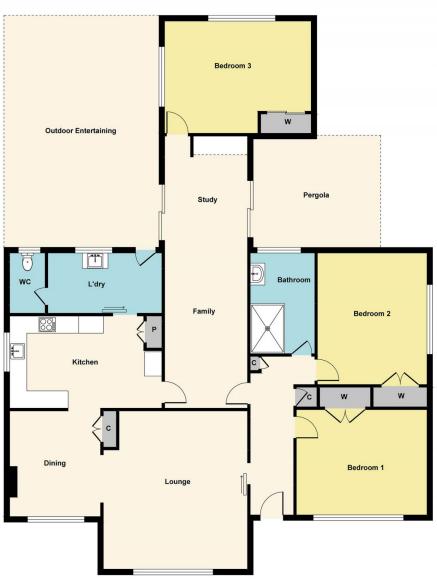

## 5 Lewis Court Sebastopol VIC

Nestled in Sebastopol, this inviting family home sits on a comfortable 552m2 (approx) plot. Its prime location offers walking distance to primary and daycare schools, supermarkets, eateries, entertainment venues, and Marty Busch Reserve. Additionally, its convenient proximity to the Midland Highway ensures effortless commuting. The home's charming brick veneer facade is complemented by meticulously maintained lawns and gardens, hinting at the quality within. Upon entering, you're greeted by a front-appointed formal living room that seamlessly connects to the dining and kitchen areas. The kitchen is well-equipped with a cook top, wall oven, ample cupboard space, and a built-in pantry. The residence features three spacious bedrooms, each with built-in robes, sharing a main bathroom with a shower, vanity, and a separate nearby toilet for added convenience. Comf ...