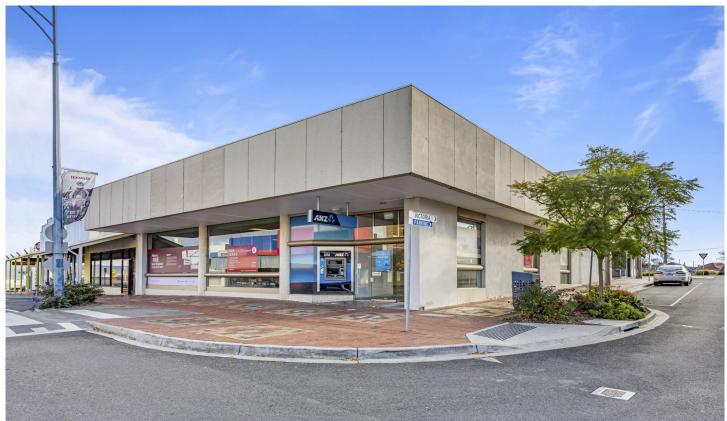

## ./149-151 Main Street Stawell VIC

Enviable Corner location with front and side entrances

- ? Commercial 1 Zoning
- ? Stunning opportunity to take advantage of this first class location
- ? Excellent building of 420 m2 approx
- ? Owner will consider opportunity to subdivide into smaller areas
- ? Land of 652 m2 approx with 6 on-site carspaces at rear
- ? Huge open display area perfect for retail showroom
- ? Located on STAWELL'S major retail shopping strip
- ? Several partitioned management offices in place
- ? New long lease negotiable
- ? Air-conditioned throughout
- ? Excellent storage and the finest staff amenities
- ? Rent \$45,000 pa + gst + outgoings

Price : \$45,000 + gst + outgoings pa

**Building Size**: 420 sqm **Land Size**: 652 sqm

View : https://www.ballaratrealestate.com.au/le

ase/vic/ballarat-western-district/stawell/c

ommercial/offices/8073975