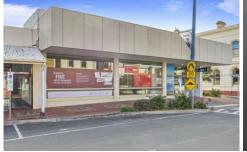

## ./149-151 Main Street Stawell VIC

Enviable Corner location with front and side entrances

- ? Commercial 1 Zoning
- ? Stunning opportunity to take advantage of this first class location
- ? Excellent building of 420 m2 approx
- ? Owner will consider opportunity to subdivide into smaller areas
- ? Land of 652 m2 approx with 6 on-site carspaces at rear
- ? Huge open display area perfect for retail showroom
- ? Located on STAWELL'S major retail shopping strip
- ? Several partitioned management offices in place
- ? New long lease negotiable
- ? Air-conditioned throughout
- ? Excellent storage and the finest staff amenities
- ? Rent \$45,000 pa + gst + outgoings

Price : \$45,000 + gst + outgoings pa

**Building Size**: 420 sqm **Land Size**: 652 sqm

View : https://www.ballaratrealestate.com.au/le

ase/vic/ballarat-western-district/stawell/c

ommercial/offices/8073975