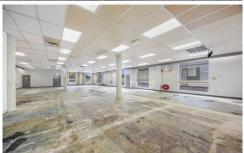

## ./149-151 Main Street Stawell VIC

Enviable Corner location with front and side entrances

- ? Commercial 1 Zoning
- ? Stunning opportunity to take advantage of this first class location
- ? Excellent building of 420 m2 approx
- ? Owner will consider opportunity to subdivide into smaller areas
- ? Land of 652 m2 approx with 6 on-site carspaces at rear
- ? Huge open display area perfect for retail showroom
- ? Located on STAWELL'S major retail shopping strip
- ? Several partitioned management offices in place
- ? New long lease negotiable
- ? Air-conditioned throughout
- ? Excellent storage and the finest staff amenities
- ? Rent \$45,000 pa + gst + outgoings