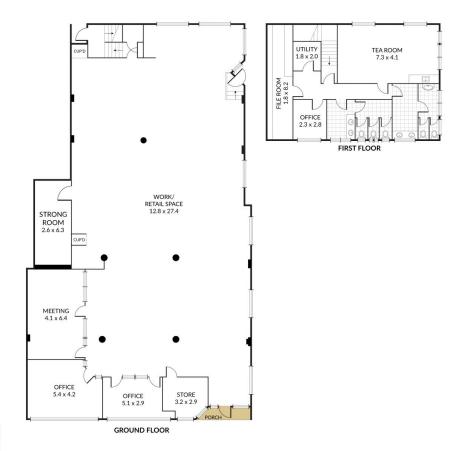

## ./149-151 Main Street Stawell VIC

Enviable Corner location with front and side entrances

- ? Commercial 1 Zoning
- ? Stunning opportunity to take advantage of this first class location
- ? Excellent building of 420 m2 approx
- ? Owner will consider opportunity to subdivide into smaller areas
- ? Land of 652 m2 approx with 6 on-site carspaces at rear
- ? Huge open display area perfect for retail showroom
- ? Located on STAWELL'S major retail shopping strip
- ? Several partitioned management offices in place
- ? New long lease negotiable
- ? Air-conditioned throughout
- ? Excellent storage and the finest staff amenities
- ? Rent \$45,000 pa + gst + outgoings

Price : \$45,000 + gst + outgoings pa

**Building Size**: 420 sqm **Land Size**: 652 sqm

View : https://www.ballaratrealestate.com.au/le

ase/vic/ballarat-western-district/stawell/c

ommercial/offices/8073975