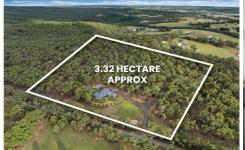

## 24 Skirkas Road Buninyong VIC

Perfectly positioned on a peaceful and undulating block of around 8 acres (approx.) is this substantial modern home that makes the most of the elevated vista. The location is highly sought after on the edge of the quaint township of Buninyong which is close to Ballarat and also straight onto the Midland Highway to Geelong. The town itself enjoys medical services, supermarket, walking tracks around Mt Buninyong and popular cafes and restaurants. As you enter the property through automated gates you will be drawn to the sparkling modern home that sits elevated with views across the grounds and dam. The home has been well designed with the open plan kitchen, meals and living at the front of the home to take full advantage of the outlook through large windows that also bath the home in natural light. The kitchen has large walk in pantry, stone benches and qualit ...

4 🕒 2 📛 2 👄

**Price**: \$1,100,000 - \$1,150,000

Land Size: 3.23 ha

View : https://www.ballaratrealestate.com.au/sale/v

ic/ballarat-western-district/buninyong/reside

ntial/house/8074882

Dominic Morrison 5331 2233 0409 557 461