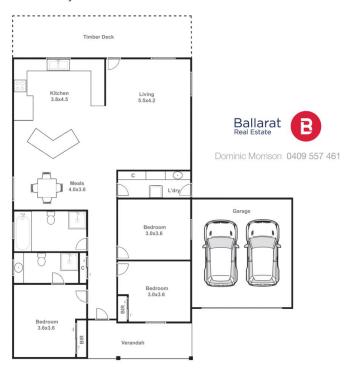

## 209 Clayton Street Canadian VIC

In the heart of historic Ballarat this three-bedroom weatherboard home is positioned just off Main Road, close to Sovereign Hill, Ballarat CBD and Lake Esmond on a 468m2 (approx.) block. Stepping into the home, you are greeted with high ceilings and an abundance of natural light coming from the home's large windows. Inside the three generous bedrooms, are built in robes and further storage above, with the master bedroom also including an ensuite. Following through the open hall is a large bathroom and a separate laundry room with access to the remote controlled double carport. The open kitchen and dining includes an island benchtop and ample storage space while the attached lounge provides a space for the family to relax in the warmth with both a split system and central heating. Outside, the rear of the home includes a large decked area and a low maintenanc ...

## 209 Clayton St Canadian

This plan is for illustrative purposes only, floor plan proportions and scale are approximate. Plan prepared by PLP Ballarat © 2024 for Ballarat Real Estate.