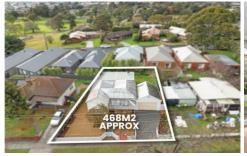

## 209 Clayton Street Canadian VIC

In the heart of historic Ballarat this three-bedroom weatherboard home is positioned just off Main Road, close to Sovereign Hill, Ballarat CBD and Lake Esmond on a 468m2 (approx.) block. Stepping into the home, you are greeted with high ceilings and an abundance of natural light coming from the home's large windows. Inside the three generous bedrooms, are built in robes and further storage above, with the master bedroom also including an ensuite. Following through the open hall is a large bathroom and a separate laundry room with access to the remote controlled double carport. The open kitchen and dining includes an island benchtop and ample storage space while the attached lounge provides a space for the family to relax in the warmth with both a split system and central heating. Outside, the rear of the home includes a large decked area and a low maintenanc ...

## 209 Clayton St Canadian

This plan is for illustrative purposes only, floor plan proportions and scale are approximate. Plan prepared by PLP Ballarat © 2024 for Ballarat Real Estate.