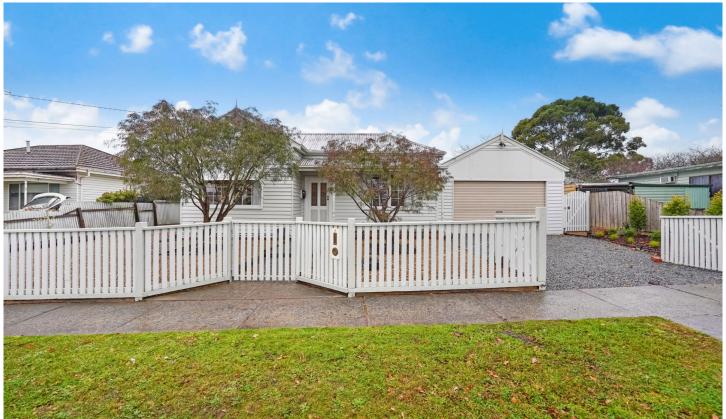

## 209 Clayton Street Canadian VIC

In the heart of historic Ballarat this three-bedroom weatherboard home is positioned just off Main Road, close to Sovereign Hill, Ballarat CBD and Lake Esmond on a 468m2 (approx.) block. Stepping into the home, you are greeted with high ceilings and an abundance of natural light coming from the home's large windows. Inside the three generous bedrooms, are built in robes and further storage above, with the master bedroom also including an ensuite. Following through the open hall is a large bathroom and a separate laundry room with access to the remote controlled double carport. The open kitchen and dining includes an island benchtop and ample storage space while the attached lounge provides a space for the family to relax in the warmth with both a split system and central heating. Outside, the rear of the home includes a large decked area and a low maintenanc ...