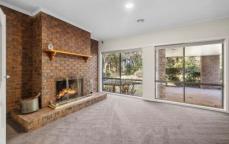

The front of the house features a large study, perfect for working from home, and a formal living room with an open fireplace. The right hallway leads to a spacious informal living area with a wood fireplace, a built-in bar, and a sliding door to the alfresco area. The end of the hallway opens to a vast open-plan living, dining, and kitchen area with a gas log fireplace and large windows overlooking the stunning garden. The well-equipped kitchen includes gas hotplates, a separate oven, a double sink, a dishwasher, a