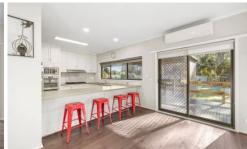

The front of the house features a large study, perfect for working from home, and a formal living room with an open fireplace. The right hallway leads to a spacious informal living area with a wood fireplace, a built-in bar, and a sliding door to the alfresco area. The end of the hallway opens to a vast open-plan living, dining, and kitchen area with a gas log fireplace and large windows overlooking the stunning garden. The well-equipped kitchen includes gas hotplates, a separate oven, a double sink, a dishwasher, a