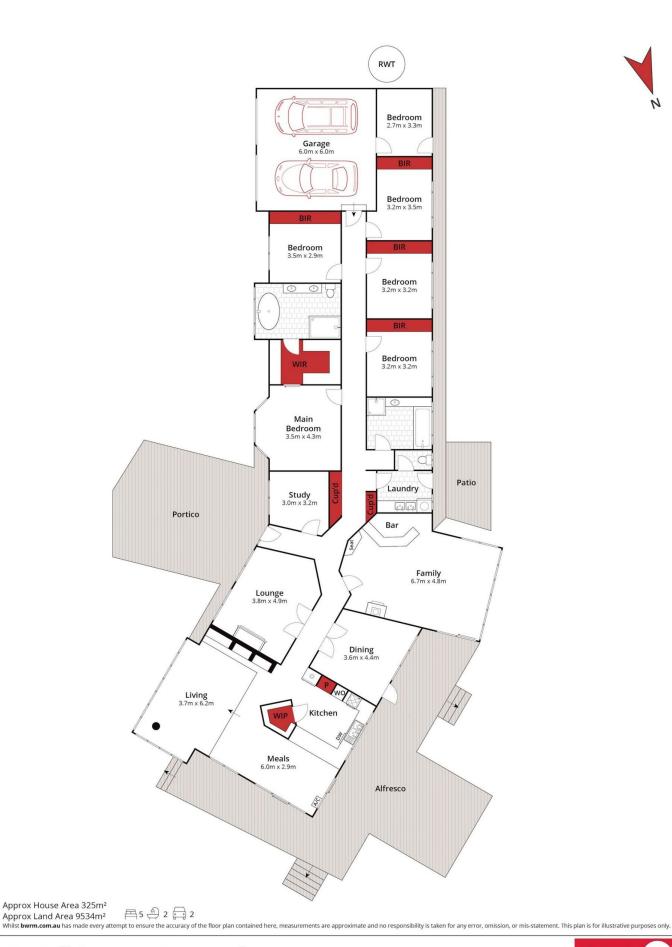

## 105 Bell Avenue Mount Helen VIC

Located in the desirable Mt Helen area, this spacious family home offers an exceptional living experience. Nestled on a quiet road, it is ideally situated close to Federation University, the IBM centre, and just 10 minutes from the Ballarat CBD. The home exudes charm and a welcoming family atmosphere from the moment you enter.

The front of the house features a large study, perfect for working from home, and a formal living room with an open fireplace. The right hallway leads to a spacious informal living area with a wood fireplace, a built-in bar, and a sliding door to the alfresco area. The end of the hallway opens to a vast open-plan living, dining, and kitchen area with a gas log fireplace and large windows overlooking the stunning garden. The well-equipped kitchen includes gas hotplates, a separate oven, a double sink, a dishwasher, a

5 🗀 2 📛 2 👄

**Price**: \$1,300,000 - \$1,350,000

Land Size: 9494 sqm

View : https://www.ballaratrealestate.com.au/sale/v

ic/ballarat-western-district/mount-helen/resid

ential/house/8074912

Damian Larkin 03 53312233 0417 088 755