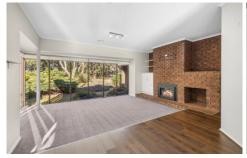

The front of the house features a large study, perfect for working from home, and a formal living room with an open fireplace. The right hallway leads to a spacious informal living area with a wood fireplace, a built-in bar, and a sliding door to the alfresco area. The end of the hallway opens to a vast open-plan living, dining, and kitchen area with a gas log fireplace and large windows overlooking the stunning garden. The well-equipped kitchen includes gas hotplates, a separate oven, a double sink, a dishwasher, a