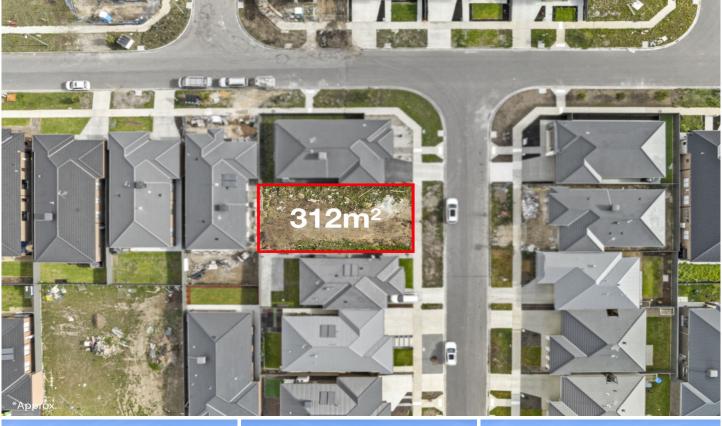

## 7 Sparrow Way Winter Valley VIC

This highly desirable suburb features safe, quiet streets, parks, and playgrounds, making it an ideal location for families looking to build their dream home. This is a fantastic opportunity for the right buyer to secure an approximately 312 sqm titled block of land early and establish a great position in this thriving area.

**Price**: \$230,000 - \$250,000

Land Size: 312 sqm

View : https://www.ballaratrealestate.com.au/sale/v ic/ballarat-western-district/winter-valley/resid

ential/land/8075136

Damian Larkin 03 53312233 0417 088 755