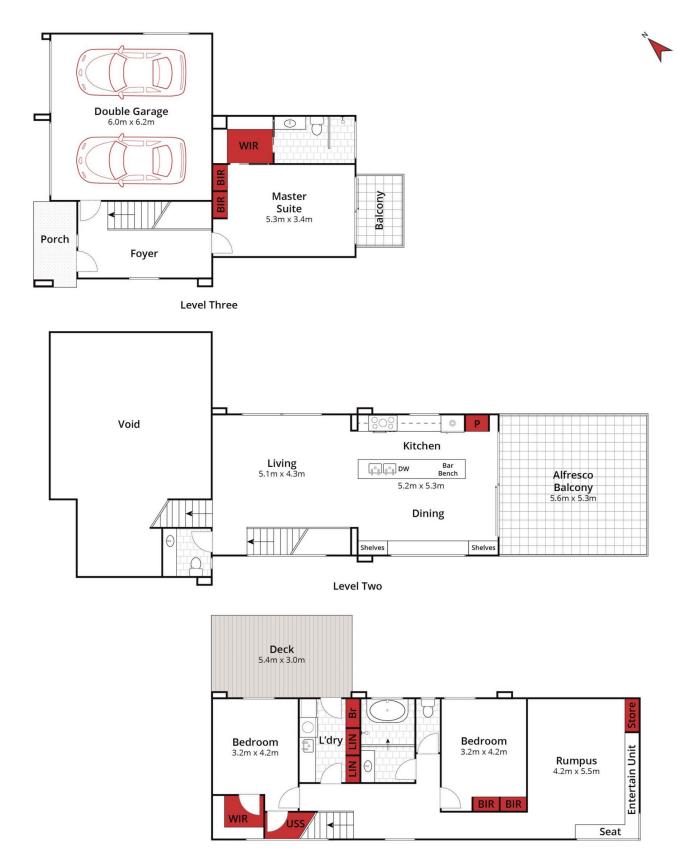

## **7B Seymour Crescent Soldiers Hill VIC**

A spectacular fusion of daring architectural design, high end finishes and an unparalleled location, 7B Seymour Crescent offers a unique luxury living experience seldom seen in Ballarat. This bespoke Soldiers Hill home is just a short walk to the CBD, train station and all the very best of central Ballarat living. The three bedroom, two living space design is cleverly set out over three levels with spectacular views quite literally from every room; views to Mount Warrenheip and Buninyong, the Town Hall and many other Ballarat landmarks. The open plan kitchen and dining space, complete with discreetly positioned powder room, seamlessly connects with the large balcony area providing the perfect entertaining space. A remote controlled circular louver skylight sits above the expansive alfresco allowing you to control exposure to the elements ensuring you can soa ...

Level One

Approx House Area 227m²

Approx House Area 227m²
Approx Land Area 367m²
Approx Land Area 367m