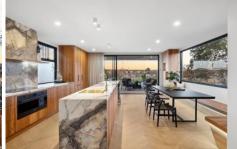

## **7B Seymour Crescent Soldiers Hill VIC**

A spectacular fusion of daring architectural design, high end finishes and an unparalleled location, 7B Seymour Crescent offers a unique luxury living experience seldom seen in Ballarat. This bespoke Soldiers Hill home is just a short walk to the CBD, train station and all the very best of central Ballarat living. The three bedroom, two living space design is cleverly set out over three levels with spectacular views quite literally from every room; views to Mount Warrenheip and Buninyong, the Town Hall and many other Ballarat landmarks. The open plan kitchen and dining space, complete with discreetly positioned powder room, seamlessly connects with the large balcony area providing the perfect entertaining space. A remote controlled circular louver skylight sits above the expansive alfresco allowing you to control exposure to the elements ensuring you can soa ...