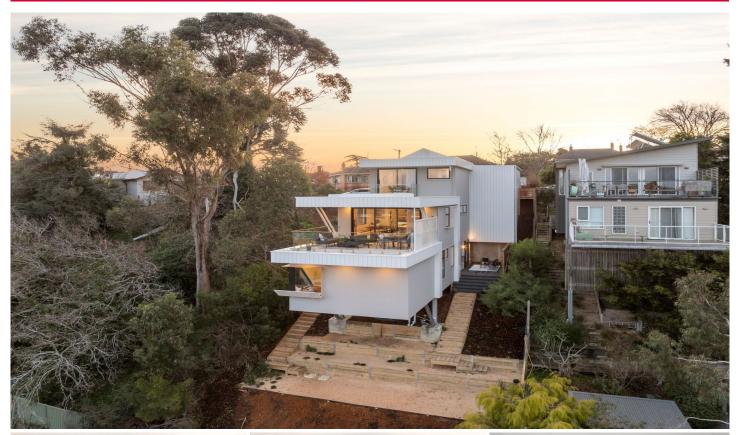

## **7B Seymour Crescent Soldiers Hill VIC**

A spectacular fusion of daring architectural design, high end finishes and an unparalleled location, 7B Seymour Crescent offers a unique luxury living experience seldom seen in Ballarat. This bespoke Soldiers Hill home is just a short walk to the CBD, train station and all the very best of central Ballarat living. The three bedroom, two living space design is cleverly set out over three levels with spectacular views quite literally from every room; views to Mount Warrenheip and Buninyong, the Town Hall and many other Ballarat landmarks. The open plan kitchen and dining space, complete with discreetly positioned powder room, seamlessly connects with the large balcony area providing the perfect entertaining space. A remote controlled circular louver skylight sits above the expansive alfresco allowing you to control exposure to the elements ensuring you can soa ...