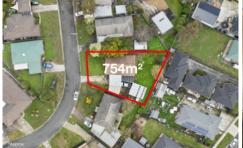

3 🗀 2 📛 2 👄

**Price**: \$500,000 - \$520,000

Land Size: 754 sqm

View : https://www.ballaratrealestate.com.au/sale/v

ic/ballarat-western-district/wendouree/reside

ntial/house/8080669

Damian Larkin 03 53312233 0417 088 755

Approx House Area  $108m^2$ Approx Land Area  $759m^2$ Whilst **bwrm.com.au** has made every attempt to ensure the accuracy of the floor plan contain