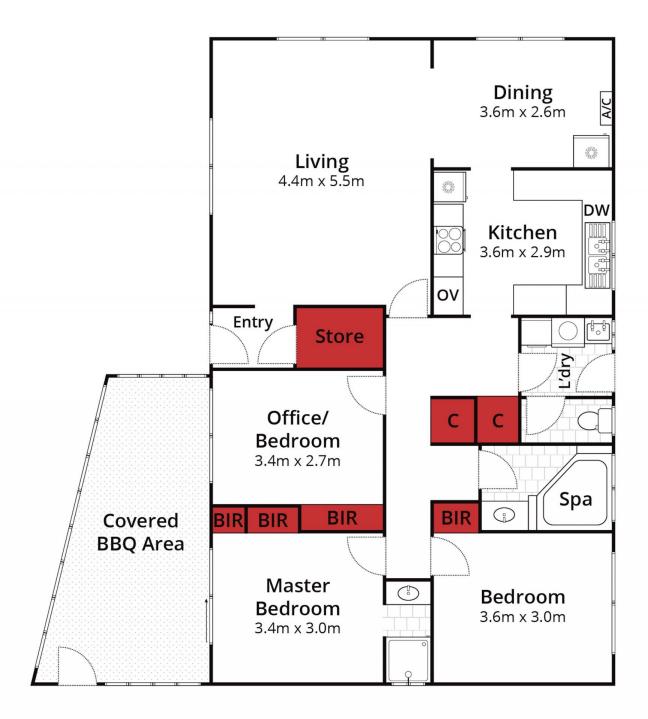

Approx House Area  $108m^2$ Approx Land Area  $759m^2$ Whilst **bwrm.com.au** has made every attempt to ensure the accuracy of the floor plan contain