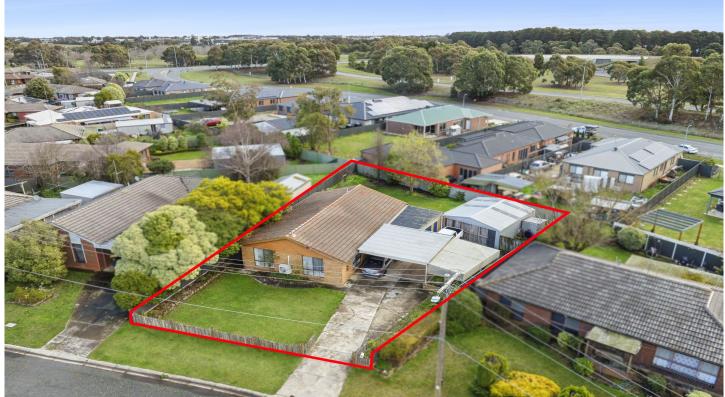

## 10 Ealing Avenue Wendouree VIC

Nestled in a serene and highly desirable area of Wendouree, we are delighted to present this sturdy 1980s brick veneer home featuring 3 bedrooms and 2 bathrooms on an approximately 755m2 flat residential lot. Conveniently located near several primary schools, public transport options, sporting facilities, and the Stockland Shopping Centre, with easy access to the Western Freeway, this property is perfect for those seeking proximity to amenities.

3 🗀 2 📛 2 👄

**Price**: \$500,000 - \$520,000

Land Size: 754 sqm

View : https://www.ballaratrealestate.com.au/sale/v

ic/ballarat-western-district/wendouree/reside

ntial/house/8080669

Damian Larkin 03 53312233 0417 088 755