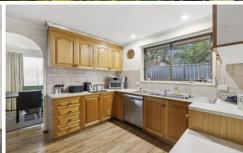

The home offers 3 spacious bedrooms, all with built-in robes, and a small ensuite off the master bedroom. The living area is spacious and filled with natural light, providing a welcoming atmosphere. The separate kitchen boasts ample storage space, quality appliances, and a dishwasher, making it a functional and practical space for