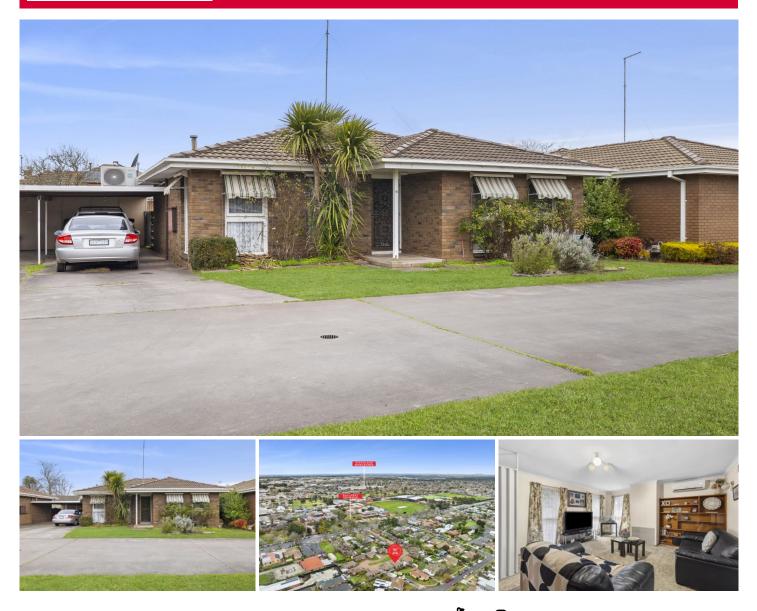

## 16/216 Forest Street Wendouree VIC

Don't miss this opportunity! This impeccably presented two-bedroom unit is conveniently close to Lake Wendouree, Ballarat Grammar, and supermarkets. Both spacious bedrooms come with built-in robes, while the open lounge offers gas heating for chilly winter nights and sun blinds at the front to keep cool during the summer months. The charming kitchen/meals area features electric cooking and overlooks the rear courtyard. The bathroom is user-friendly with a separate shower and bath. The low-maintenance rear yard includes access to a single carport and storage shed. All of this is situated in an immaculate complex with great neighbours. 2 🎮 1 🚔 1 🚔

- Price : \$400,000 \$420,000
- Land Size : 228 sqm View : https://ww

: https://www.ballaratrealestate.com.au/sale/v ic/ballarat-western-district/wendouree/reside ntial/unit/8080670

Damian Larkin 03 53312233 0417 088 755