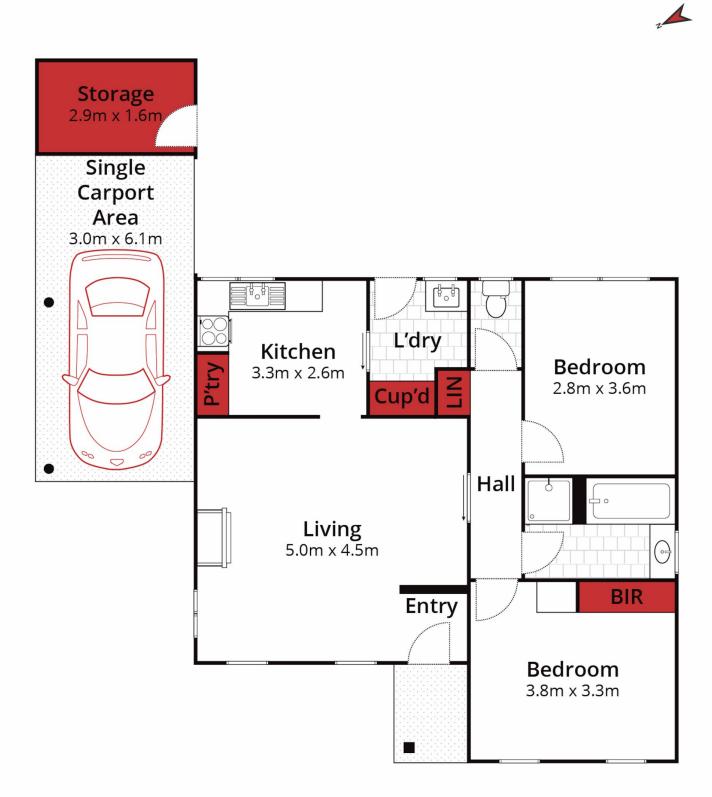

Approx House Area 71m<sup>2</sup> Approx Land Area 226m<sup>2</sup> P 2 A 1 D 1 Whilst **bwrm.com.au** has made every attempt to ensure the accuracy of the floor plan contai

## 16/216 Forest Street, Wendouree

nate and no responsibility is taken for any error, omission, or mis-statement. This plan is for illustrative purposes only.