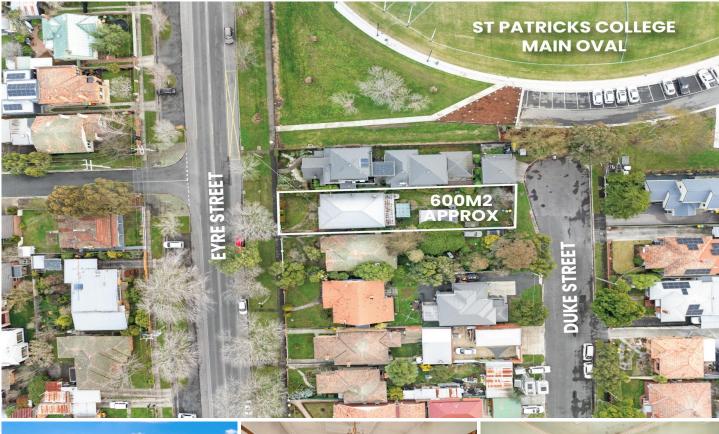

## 1154 Eyre Street Ballarat Central VIC

Perfectly located in an ideal position close to Ballarat's premier schools, Victoria Park, CBD and Lake Wendouree is this rare opportunity to secure a classic period Californian Bungalow home ideal for further improvement. Boasting character and charm, the home presents loads of original features including ornate ceilings, leadlight and bay window. There are two good sized bedrooms, spacious living room which connects to the meals/dinning area and kitchen. There is a separate bathroom. Outside is a very generous rear yard with rear access to Duke Street as well as shedding. A wonderful opportunity to further improve this period home.