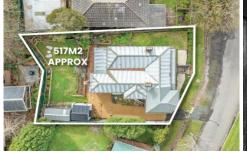

## 104 Hickman Street Ballarat Central VIC

This stunning heritage home showcases old world charm combined with peace of mind as the home has been restumped and refurbished throughout. The attractive Victorian weatherboard home sits at the front of an elevated 517m2 (approx.) allotment allowing for plenty of yard space at the rear and fantastic views across picturesque Ballarat. The location in the heart of Ballarat puts you within walking distance to the CBD, Ballarat Train Station and popular of cafes. There is also schools, TAFE, the university and healthcare close at hand. A grand entrance hall introduces you to the decorative features you will find throughout the home. There are four bedrooms, three with built in storage and the master with an ensuite. The kitchen has an attached sitting area while there is a very large open plan dining and main living space with wood heater. The main bathroom ha ...