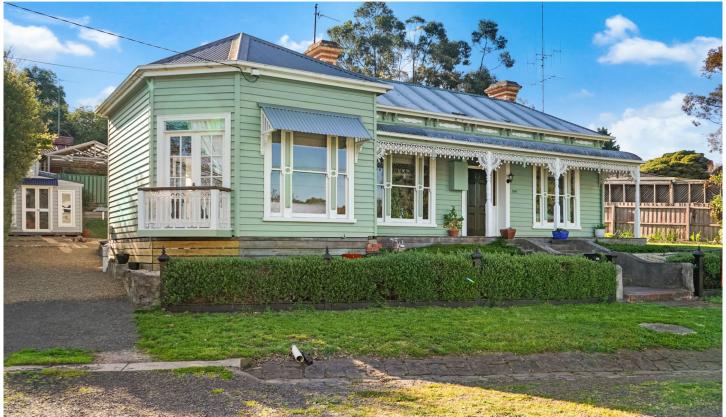

## 104 Hickman Street Ballarat Central VIC

This stunning heritage home showcases old world charm combined with peace of mind as the home has been restumped and refurbished throughout. The attractive Victorian weatherboard home sits at the front of an elevated 517m2 (approx.) allotment allowing for plenty of yard space at the rear and fantastic views across picturesque Ballarat. The location in the heart of Ballarat puts you within walking distance to the CBD, Ballarat Train Station and popular of cafes. There is also schools, TAFE, the university and healthcare close at hand. A grand entrance hall introduces you to the decorative features you will find throughout the home. There are four bedrooms, three with built in storage and the master with an ensuite. The kitchen has an attached sitting area while there is a very large open plan dining and main living space with wood heater. The main bathroom ha ...