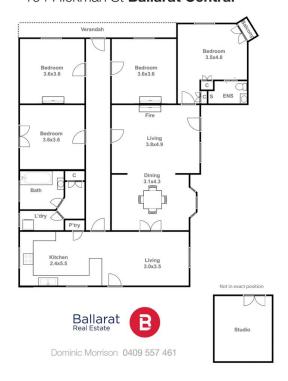

## 104 Hickman Street Ballarat Central VIC

This stunning heritage home showcases old world charm combined with peace of mind as the home has been restumped and refurbished throughout. The attractive Victorian weatherboard home sits at the front of an elevated 517m2 (approx.) allotment allowing for plenty of yard space at the rear and fantastic views across picturesque Ballarat. The location in the heart of Ballarat puts you within walking distance to the CBD, Ballarat Train Station and popular of cafes. There is also schools, TAFE, the university and healthcare close at hand. A grand entrance hall introduces you to the decorative features you will find throughout the home. There are four bedrooms, three with built in storage and the master with an ensuite. The kitchen has an attached sitting area while there is a very large open plan dining and main living space with wood heater. The main bathroom ha ...

## 104 Hickman St Ballarat Central

This plan is for illustrative purposes only, floor plan proportions and scale are approximate. Plan prepared by PLP Ballarat © 2024 for Ballarat Real Estate.