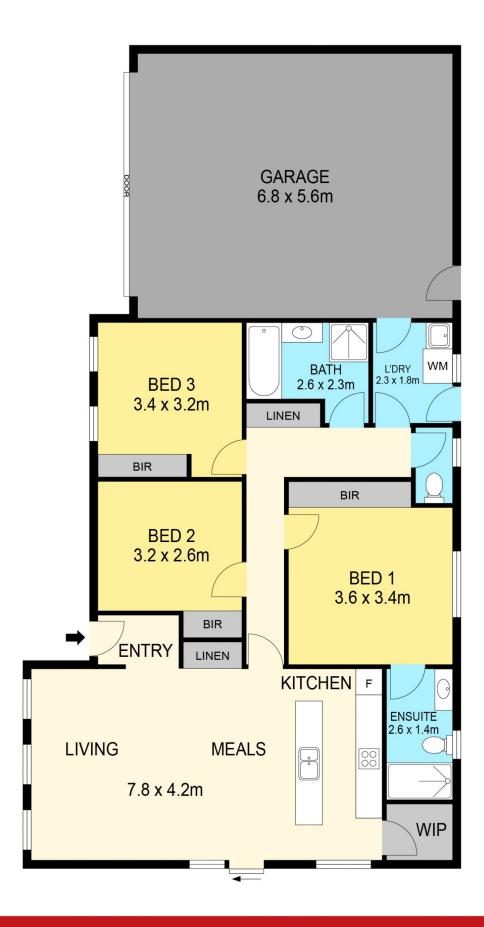

## 2/8 Alexandra Street Sebastopol VIC

Nestled in the heart of Sebastopol, this incredible home is perfectly positioned within a vibrant community and offers unmatched convenience. Just a short walk from daycare centers to secondary schools, essential amenities like medical centers, supermarkets, eateries, and sporting facilities, this location has it all. Plus, you're just a stone's throw away from the bustling CBD, making it the perfect place to call home. From the moment you arrive, the modern brick veneer facade and well-maintained front gardens set the tone for what's inside. The double lock-up garage provides ample space for your vehicles and storage needs. Inside, you'll find three generously sized bedrooms, each with built-in robes. The master suite is a true retreat, featuring a private ensuite for added luxury. The remaining two bedrooms share a stylish main bathroom, complete with a wa ...