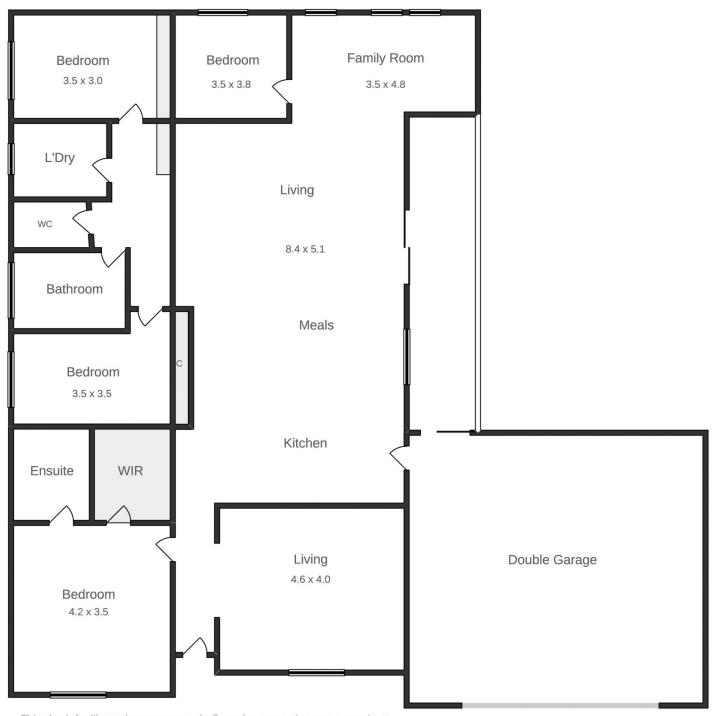

## **3 Jade Close Delacombe VIC**

Welcome to this perfectly located family home, just moments away from schools, shops, and Delacombe Town Centre. The master bedroom boasts a walk-in robe and ensuite, while the remaining three bedrooms feature built-in robes for ample storage. With three spacious living areas, central heating, and a large modern kitchen adjoining the meals area, comfort and convenience are assured.

Step outside to discover a fully enclosed rear yard, ideal for relaxation and play. There's also a double lock-up garage and an outdoor entertainment area, perfect for gatherings with family and friends. The property includes side access, accommodating a caravan or other needs seamlessly.

: \$500,000 - \$550,000

: 181 sqm : 618 sqm

https://www.ballaratrealestate.com.au/sa le/vic/ballarat-western-district/delacomb e/residential/house/8081408

3 Jade Close Delacombe

This plan is for illustrative purposes only, floor plan proportions are approximate. Plan prepared by PLP Ballarat  $^{\odot}$  2021 for Ballarat Real Estate.