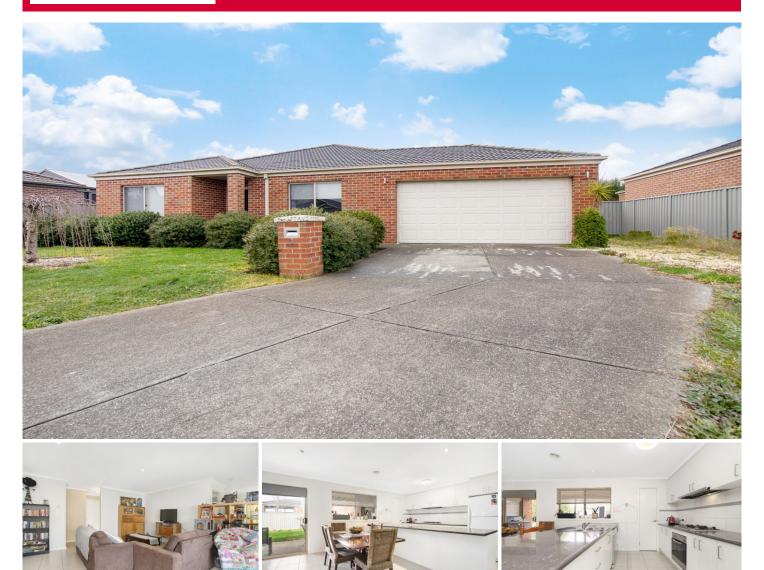

## **3 Jade Close Delacombe VIC**

Welcome to this perfectly located family home, just moments away from schools, shops, and Delacombe Town Centre. The master bedroom boasts a walk-in robe and ensuite, while the remaining three bedrooms feature built-in robes for ample storage. With three spacious living areas, central heating, and a large modern kitchen adjoining the meals area, comfort and convenience are assured.

Step outside to discover a fully enclosed rear yard, ideal for relaxation and play. There's also a double lock-up garage and an outdoor entertainment area, perfect for gatherings with family and friends. The property includes side access, accommodating a caravan or other needs seamlessly.

Don't miss the opportunity to make this your new home, offering everything a family could desire in a prime location.

| Price         | : \$ |
|---------------|------|
| Building Size |      |
| Land Size     | :6   |
| View          | : h  |
|               |      |

: \$500,000 - \$550,000

: 181 sqm : 618 sqm

https://www.ballaratrealestate.com.au/sa le/vic/ballarat-western-district/delacomb e/residential/house/8081408

3 Jade Close Delacombe

This plan is for illustrative purposes only, floor plan proportions are approximate. Plan prepared by PLP Ballarat  $^{\odot}$  2021 for Ballarat Real Estate.