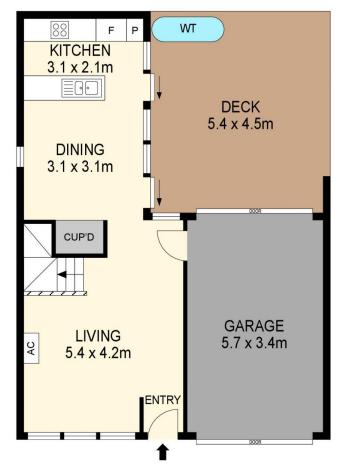

Situated in the ever-popular suburb of Alfredton over the road from Victoria Park, a short walk to Lake Wendouree, some of Ballarat's best schools and sporting facilities is this modern townhouse. The spacious, open plan kitchen and living space is drenched with natural sunlight offering all the modern fixtures and fittings and boasts double sliding door access to the decked entertaining space and secure low maintenance rear yard. This light, bright property also

3 📭 2 🟪 1 👄

**View**: https://www.ballaratrealestate.com.au/lease/vic/b allarat-western-district/alfredton/residential/townh ouse/8085547

Leah Dickson 5331 2233

Bailey Wilson 03 5331 2233

FIRST FLOOR

**GROUND FLOOR** 