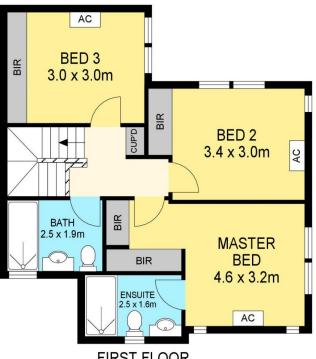

Situated in the ever-popular suburb of Alfredton over the road from Victoria Park, a short walk to Lake Wendouree, some of Ballarat's best schools and sporting facilities is this modern townhouse. The spacious, open plan kitchen and living space is drenched with natural sunlight offering all the modern fixtures and fittings and boasts double sliding door access to the decked entertaining space and secure low maintenance rear yard. This light, bright property also

3 📭 2 🟪 1 👄

**View**: https://www.ballaratrealestate.com.au/lease/vic/b allarat-western-district/alfredton/residential/townh ouse/8085547

Leah Dickson 5331 2233

Bailey Wilson 03 5331 2233

FIRST FLOOR

**GROUND FLOOR** 