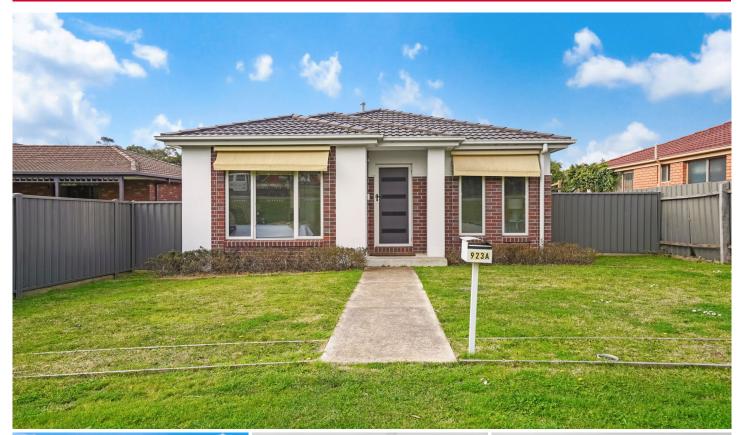

## 923A Geelong Road Canadian VIC

Ideally located between Ballarat CBD and Federation University, and close to Sovereign Hill, shops, and schools, this well-presented home is sure to appeal to many buyers. Featuring three bedrooms, the home includes built-in robes in two bedrooms, with the master suite offering a walk-in robe and ensuite. The kitchen, equipped with ample cupboard space and a dishwasher, flows seamlessly into the open-plan living and dining area. The home is complete with central heating and a split system for year-round comfort. A rear double garage provides secure off-street parking. Don't miss the opportunity to make this wonderful property your new home or investment opportunity.