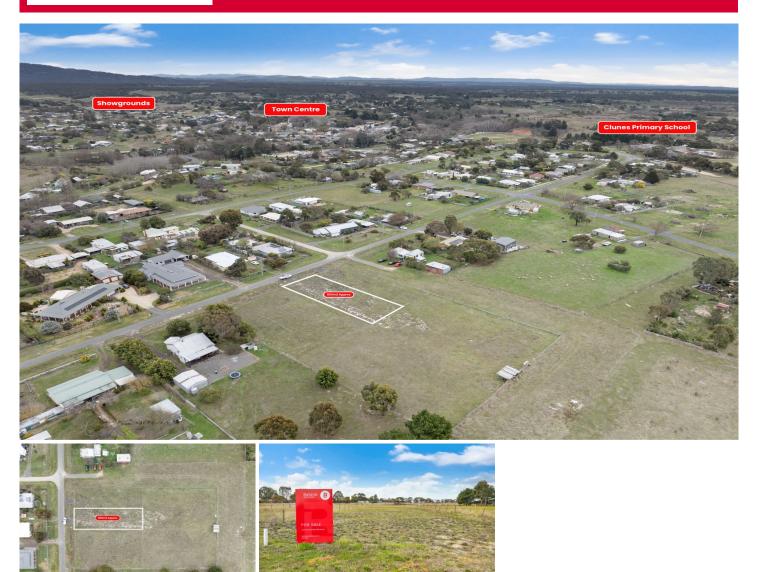

## **29A Canterbury Street Clunes VIC**

This prime 803sqm (approx.) parcel of land is ready for your dream home (STCA), fully equipped with power, water, sewer, and NBN connectivity to the pit. Nestled in the picturesque town of Clunes, the property offers a unique blend of rural charm and modern convenience. The land is prepped and waiting for your vision, providing the perfect canvas to build your ideal home. Clunes boasts a self-reliant community with essential amenities such as a supermarket, pharmacy, post office, cafes, restaurant, pub, library, and various local businesses. Don't miss the opportunity to secure this exceptional allotment in a serene and well-connected location.

| Price | ÷ | \$ | 1 | 7 | 5,000 |
|-------|---|----|---|---|-------|
|       |   | -  | - | - |       |

Land Size : 803 sqm View : https://ww

: https://www.ballaratrealestate.com.au/sale/v ic/ballarat-western-district/clunes/residential/ land/8089646