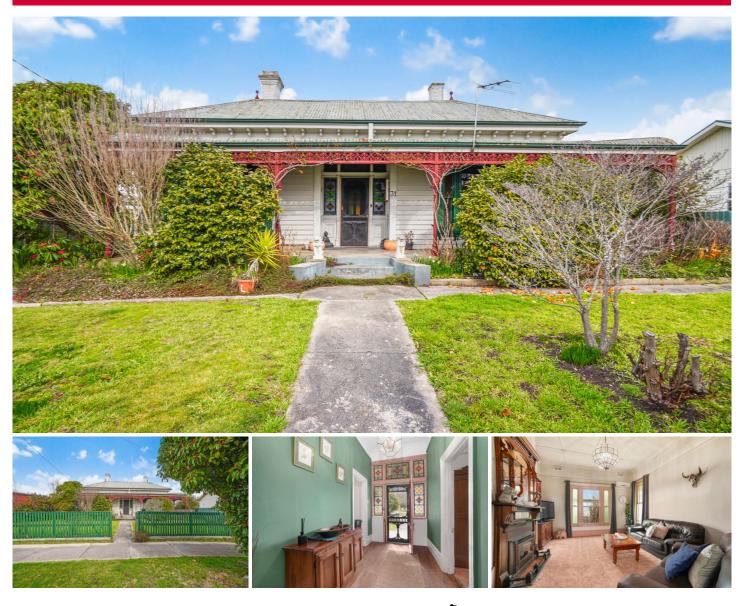

## **31 Pratt Street Beaufort VIC**

Be first to inspect this charming Victorian home brimming with period features and situated right in the heart of town and just metres from the main street and shopping precinct and directly opposite the train station. This historical residence, constructed in the 1880s, sits on an expansive 1151m2 (approx)allotment with dual street frontages on Pratt and Willoby Streets. Step inside to discover the timeless elegance of this home that has 12ft ceilings, featuring three spacious double bedrooms that provide ample accommodation for family and guests. The separate lounge and dining areas are also suitable for the family get together each night. The large bathroom offers modern convenience with a separate shower and bath. This stylish and newly renovated kitchen is equipped with a gas upright stove, making meal preparation a breeze. Towards the rear of the home ...