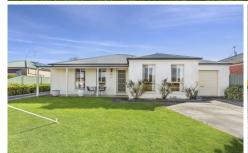

## 7A Westcliffe Crescent Sebastopol VIC

If you are seeking low-maintenance living, this property is perfect for you. It features two generously sized bedrooms, with the master bedroom offering a walk-in robe and access to a two-way bathroom, essentially serving as your own ensuite. The second bedroom also has built-in robes and is spacious. The open-plan kitchen, living, and dining area is ideal, with plenty of cupboard space and modern appliances. Off the dining area is a north-facing pergola and a low-maintenance yard. Additionally, the property includes central heating, reverse cycle air conditioning, and a single lock-up garage.