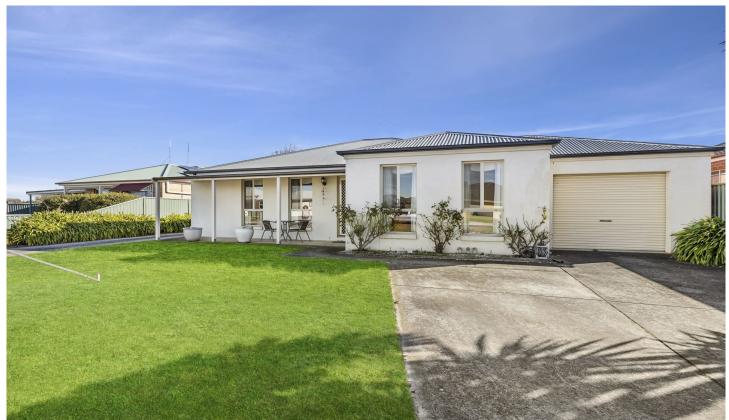

## 7A Westcliffe Crescent Sebastopol VIC

If you are seeking low-maintenance living, this property is perfect for you. It features two generously sized bedrooms, with the master bedroom offering a walk-in robe and access to a two-way bathroom, essentially serving as your own ensuite. The second bedroom also has built-in robes and is spacious. The open-plan kitchen, living, and dining area is ideal, with plenty of cupboard space and modern appliances. Off the dining area is a north-facing pergola and a low-maintenance yard. Additionally, the property includes central heating, reverse cycle air conditioning, and a single lock-up garage.