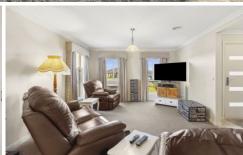

## 7A Westcliffe Crescent Sebastopol VIC

If you are seeking low-maintenance living, this property is perfect for you. It features two generously sized bedrooms, with the master bedroom offering a walk-in robe and access to a two-way bathroom, essentially serving as your own ensuite. The second bedroom also has built-in robes and is spacious. The open-plan kitchen, living, and dining area is ideal, with plenty of cupboard space and modern appliances. Off the dining area is a north-facing pergola and a low-maintenance yard. Additionally, the property includes central heating, reverse cycle air conditioning, and a single lock-up garage.