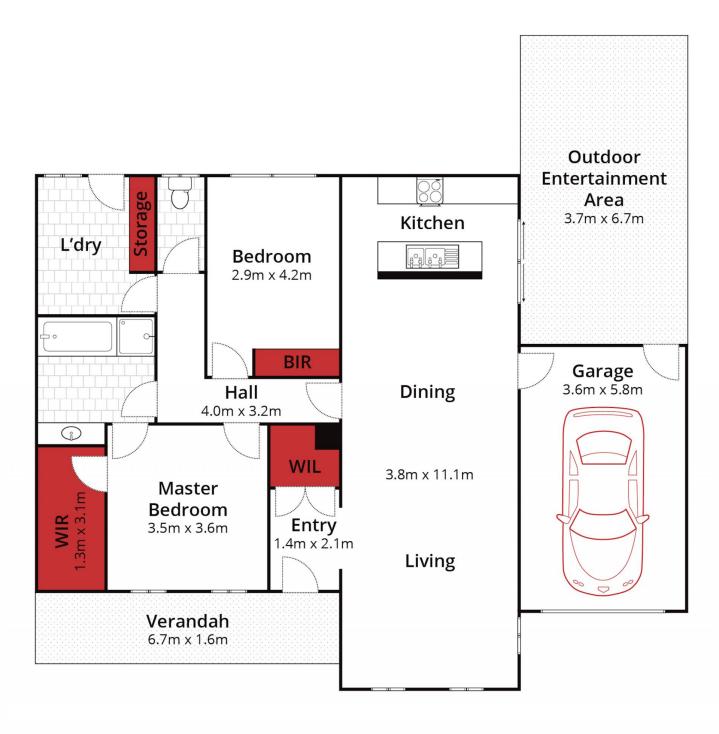

## 7A Westcliffe Crescent Sebastopol VIC

If you are seeking low-maintenance living, this property is perfect for you. It features two generously sized bedrooms, with the master bedroom offering a walk-in robe and access to a two-way bathroom, essentially serving as your own ensuite. The second bedroom also has built-in robes and is spacious. The open-plan kitchen, living, and dining area is ideal, with plenty of cupboard space and modern appliances. Off the dining area is a north-facing pergola and a low-maintenance yard. Additionally, the property includes central heating, reverse cycle air conditioning, and a single lock-up garage.

Approx House Area 123m²
Approx Land Area 346m²

Approx