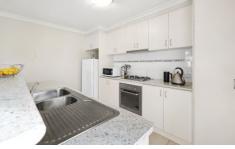

## 7A Westcliffe Crescent Sebastopol VIC

If you are seeking low-maintenance living, this property is perfect for you. It features two generously sized bedrooms, with the master bedroom offering a walk-in robe and access to a two-way bathroom, essentially serving as your own ensuite. The second bedroom also has built-in robes and is spacious. The open-plan kitchen, living, and dining area is ideal, with plenty of cupboard space and modern appliances. Off the dining area is a north-facing pergola and a low-maintenance yard. Additionally, the property includes central heating, reverse cycle air conditioning, and a single lock-up garage.