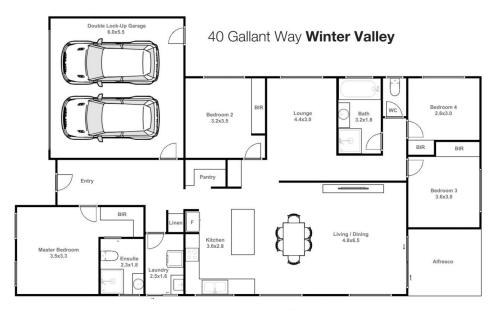

## 40 Gallant Way Winter Valley VIC

Welcome to 40 Gallant Way, Winter Valley - a perfect blend of modern comfort and convenience. This beautifully maintained home offers an exceptional living experience in one of the most sought-after neighborhoods.

This property boasts four spacious bedrooms, ideal for families or those needing extra space, and two well-appointed bathrooms featuring contemporary fixtures. There are two separate living areas, perfect for entertaining guests or relaxing with family. Additionally, the double car lock-up garage provides secure parking and additional storage space.

Stay comfortable year-round with central heating throughout the home and a split system in the main living area. The home is just a short distance from the

4 🗀 2 🔓 2 👄

**Price**: \$529,000 - \$559,000

**View**: https://www.ballaratrealestate.com.au/sale/vic/ballarat-western-district/winter-valley/residential/hou