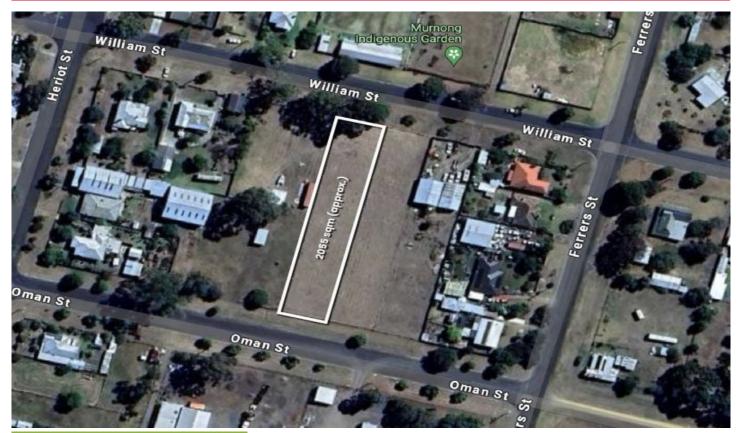

## 35 William Street Lismore VIC

Situated in the heart of Lismore, this expansive vacant land parcel offers a rare opportunity for those looking to build their dream home or investment property (STCA). Boasting approximately 2055m2 of prime real estate, there is plenty of space to create a custom residence that meets your needs and desires.

Don't miss your chance to secure this sizable parcel of land in the bustling town of Lismore. Brendan Elliott 0459976132.

**Price**: \$159,000 - \$165,000

Land Size : 2055 sqm

View : https://www.ballaratrealestate.com.au/sale/v