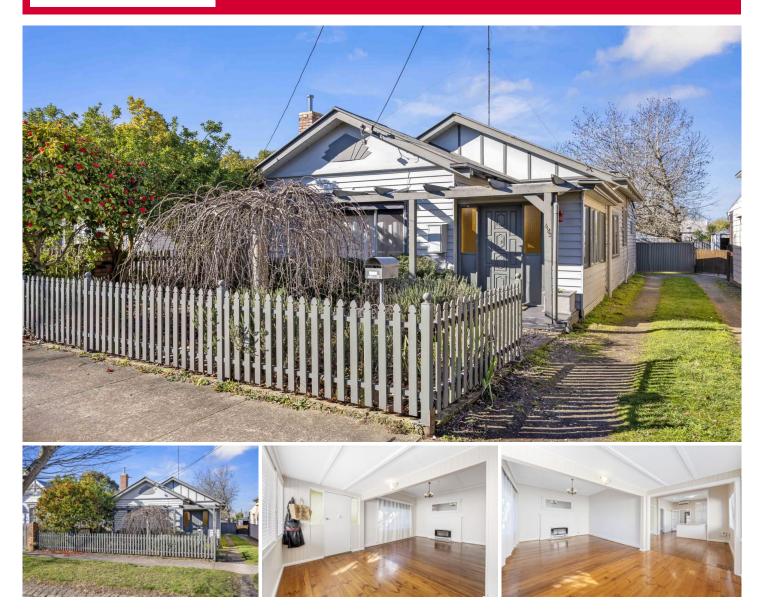

## 423 Windermere Street Ballarat Central VIC

Nestled in a desired Ballarat Central Neighborhood is 423 Windermere Street, this property is conveniently located within walking distance to the CBD, Dana Street Primary School, and all the attractions this vibrant city has to offer.

This versatile property is suitable for a variety of uses, whether you're looking for an ideal family home, investment property, or potential B&B. The character of the home is immediately apparent as you enter and are greeted by the original polished hardwood timber flooring and high ceilings.

The home features an open plan living/dining area with a modern kitchen, gas appliances, and ample storage options. With three bedrooms, a spacious modern family bathroom with a separate WC, there is plenty of space for