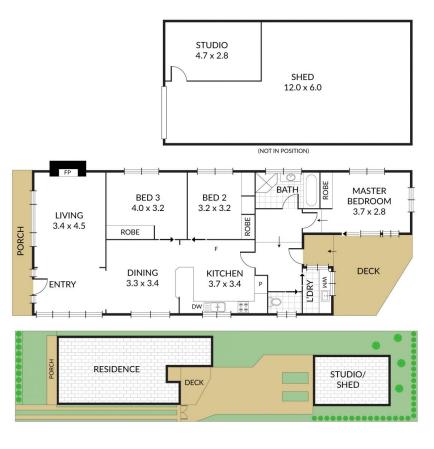

The home features an open plan living/dining area with a modern kitchen, gas appliances, and ample storage options. With three bedrooms, a spacious modern family bathroom with a separate WC, there is plenty of space for

3 🎮 1 🚔 3 🚘

| Price | : \$650,000 - \$700,000 |
|-------|-------------------------|
|       |                         |

Land Size : 526 sqm

: https://www.ballaratrealestate.com.au/sale/v ic/ballarat-western-district/ballarat-central/re sidential/house/8092548