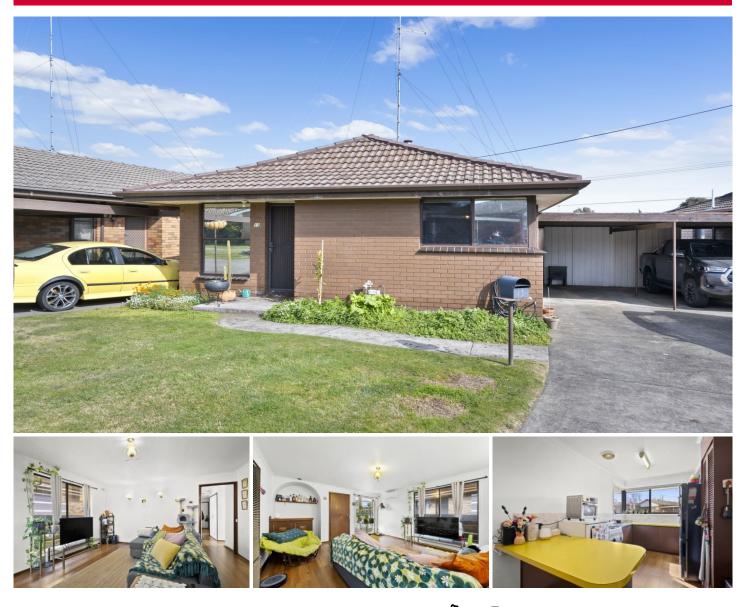

## 13/209 Leith Street Redan VIC

Discover the perfect blend of comfort and convenience in this fantastic unit nestled in the vibrant Redan community, just moments away from Ballarat CBD. Enjoy the ease of living with supermarkets, schools, essential amenities and the Midland Highway all within easy reach, making commuting around town a breeze. As you approach, you'll be greeted by a charming brick facade, beautifully manicured front gardens, and a handy undercover carport. Step inside into the cozy and inviting lounge room, seamlessly flowing into the dining and kitchen area perfect for entertaining or relaxing after a long day. The home comprises of two spacious bedrooms, one featuring a built-in robe. The main bathroom, complete with a built-in bath, shower, and vanity, is complemented by a nearby separate toilet for added convenience. The laundry area provides a trough, washing machine ...