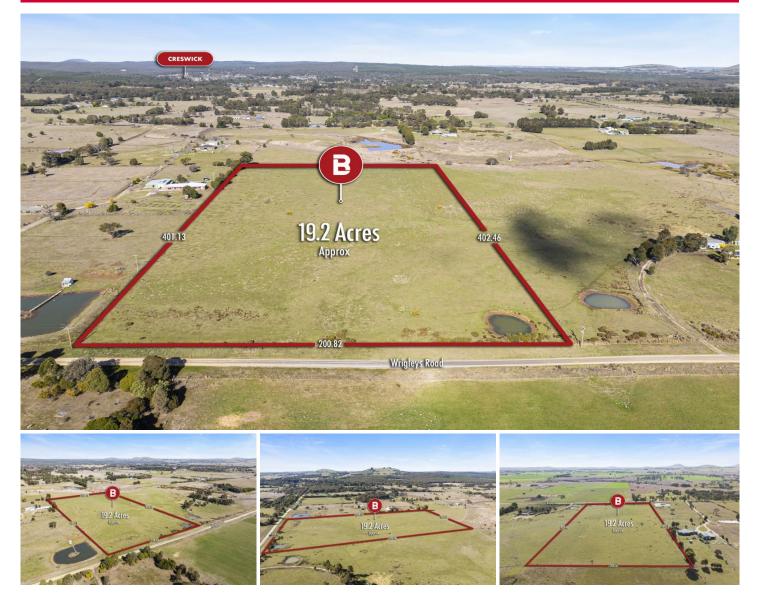

## 226 Wrigleys Road Broomfield VIC

Situated in the heart of the goldfields close to Creswick and a short drive to Ballarat this block offers potential for people looking for a perfect weekender, future build site (STCA) or hobby farm. The block has no connected services and would suit off grid conscious buyers. Call Blaise Newnham 0423 175 643 or Josh Horvat for an inspection of the property.

TH0710

| Price     | : \$390,000 |
|-----------|-------------|
| Land Size | : 7.79 ha   |

- .79 ha
- View
- : https://www.ballaratrealestate.com.au/sale/v

**Blaise Newnham** 5331 2233 0423175643

**Josh Horvat** 5331 2233 0478 804 929