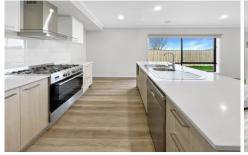

Boasting four spacious bedrooms with built in robes, master with walk in robe and ensuite, shower, vanity & toilet. At the rear of the home you will find a large open plan

4 🕒 2 🔁 2 🖨

**View**: https://www.ballaratrealestate.com.au/lease/vic/b allarat-western-district/winter-valley/residential/ho use/8093767