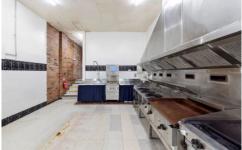

Direct street frontage for your promotional and branding displays.

This versatile tenancy would suit retail, cafe, restaurant, office or many other uses (STCA).

The tenancy includes:

+ Three rear allocated off-street car parking spots