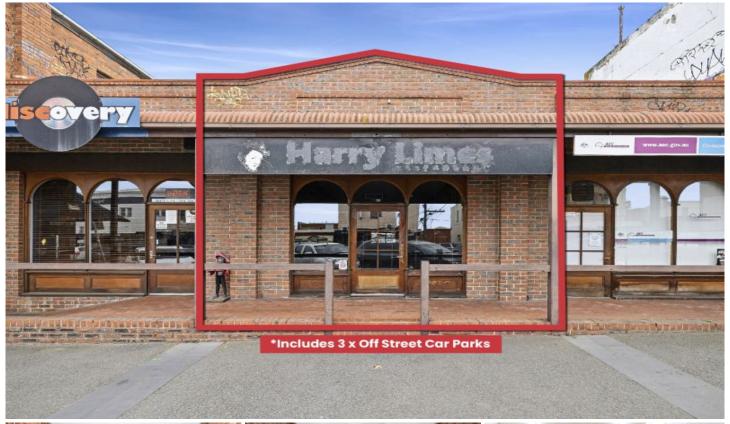

## 5a Doveton Street North Ballarat Central VIC

This exceptional property located within the heart of the Ballarat CBD presents an opportunity that is only limited by your imagination.

Highly desirable location capturing large volumes of foot and vehicle traffic. Elevated appeal and functionality with three (3) highly sought after off-street car spaces.

Direct street frontage for your promotional and branding displays.

This versatile tenancy would suit retail, cafe, restaurant, office or many other uses (STCA).

The tenancy includes:

+ Three rear allocated off-street car parking spots

Building Size: 114 sqm

View : https://www.ballaratrealestate.com.au/le

ase/vic/ballarat-western-district/ballarat-central/commercial/retail/8094758

Jamie Lampard 03 5331 2233

John Stevenson 5331 2233 0422659385