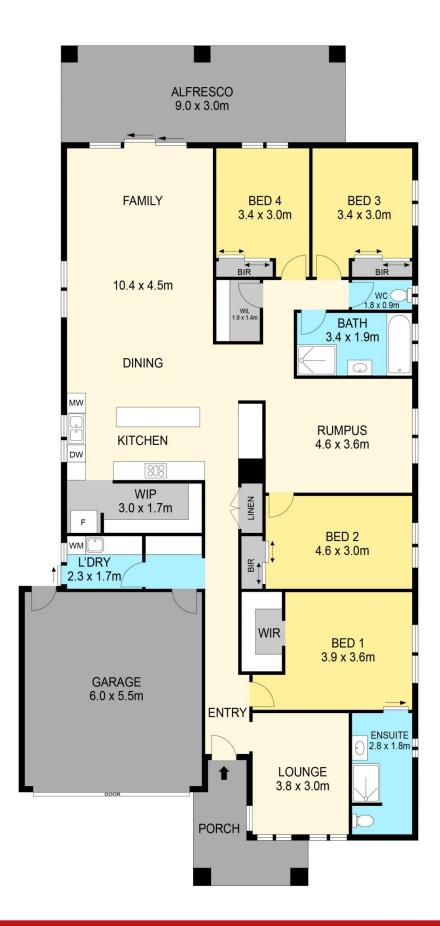

## 8 Eucalyptus Court Beaufort VIC

Situated in close proximity to the Beaufort CBD, hospital, schools and public transport to Ballarat and Melbourne. The high-end Simmons built home offers 4 bedrooms, the master with generous walk-in robe and luxurious en-suite, the Home has end fixtures and fittings and large butler's pantry with the bonus of ducted heating and cooling throughout. The flexible floor plan will suit even the fussiest buyer with 3 large livings spaces and large side access for those wishing to build a shed or store caravans (STCA) Call Blaise Newnham today on 0423 175 643 or Josh Horvat 0478804929