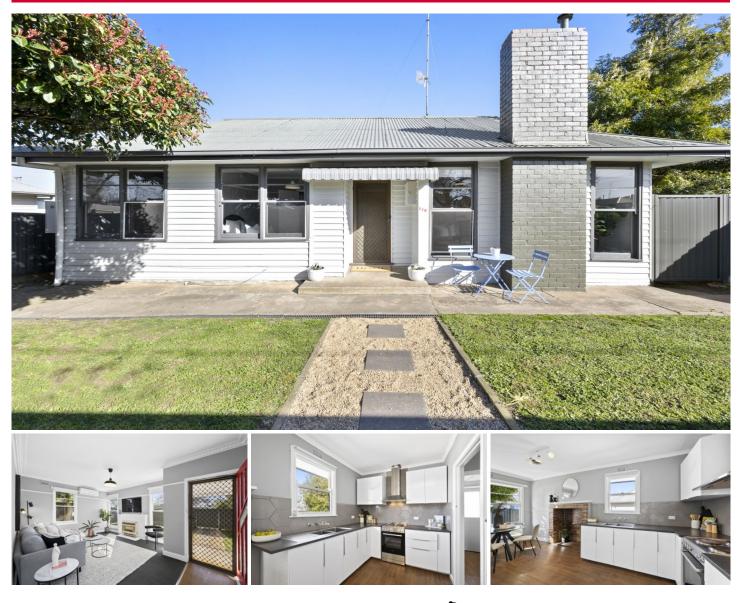

## 719 La Trobe Street Redan VIC

Nestled in the heart of the vibrant Redan community, this well-maintained home sits on a cozy 252m<sup>2</sup> (approx) plot of land. Its prime location offers the convenience of being within walking distance to Victoria Park, supermarkets, eateries, and public transport. Plus, it's just a short distance to local schools and the bustling Ballarat CBD, making it an ideal spot to call home. The weatherboard exterior is complemented by a secure front yard, with rear parking provided through the side access. Inside, the home has been thoughtfully updated over the years, featuring fresh paint and two generous bedrooms that share a sleek, modern bathroom. The front lounge offers a welcoming space to unwind or entertain, while the dining area and fully equipped kitchen provide a comfortable setting for preparing and enjoying meals. Equipped with heating and cooling options, ...